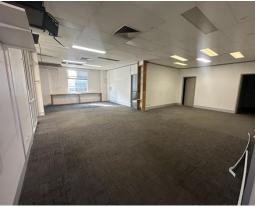

### Description

Available to lease now is 14 Geelong Street, Fyshwick. A rare street frontage property with fitted out office, warehouse and secure yard that could suit a variety of tenants.

- Approx. 210 Sqm of Office Space
- 4 x individual offices, meeting room and open plan space
- Full kitchen, male and female bathroom + shower
- Approx. 102 sqm of warehouse and storage space
- Secure yard
- Prime signage opportunities
- Wide Zoning (IZ2 mixed industrial use)