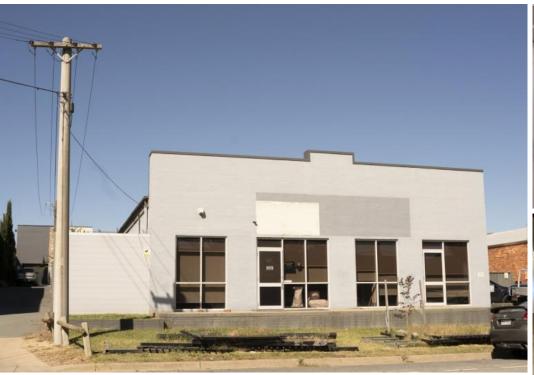

## 14 Geelong Street, FYSHWICK 2609

Prime Street Frontage Office + Warehouse + Yard

| Unit:  | Area sqm: | Rent \$/sqm | Rental PA | Nett/Gross |
|--------|-----------|-------------|-----------|------------|
| Unit 1 | 312       | \$285       | \$89,000  | Gross      |

### Description

Available to lease now is 14 Geelong Street, Fyshwick. A rare street frontage property with fitted out office, warehouse and secure yard that could suit a variety of tenants.

- Approx. 210 Sqm of Office Space
- 4 x individual offices, meeting room and open plan space
- Full kitchen, male and female bathroom + shower
- Approx. 102 sqm of warehouse and storage space
- Secure yard
- Prime signage opportunities
- Wide Zoning (IZ2 mixed industrial use)