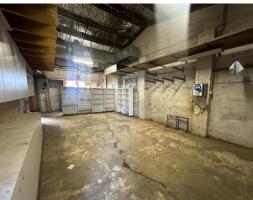

### Description

Available to lease now is 14 Geelong Street, Fyshwick. A rare street frontage property with fitted out office, warehouse and secure yard that could suit a variety of tenants.

- Approx. 210 Sqm of Office Space
- 4 x individual offices, meeting room and open plan space
- Full kitchen, male and female bathroom + shower
- Approx. 102 sqm of warehouse and storage space
- Secure yard
- Prime signage opportunities
- Wide Zoning (IZ2 mixed industrial use)