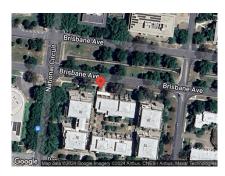

### Location

The unit is located on Brisbane Avenue, a main street through Barton. The cafe services the busy Parliamentary triangle with private and government offices. It is central and easy walking distance to a number of government departments.