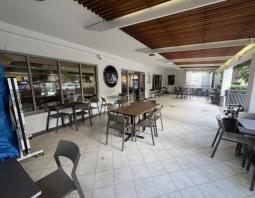

### Description

Incorporating 303 sqm unit with a large, 86 sqm enclosed courtyard at the front and the balance is a fully, fitted out cafe-kitchen. This includes:

**Grease Traps** 

Exhaust

Two basement carparks

All fixed equipment for a turn-key cafe.

Leased to 30th June 2025 with a 5 option.