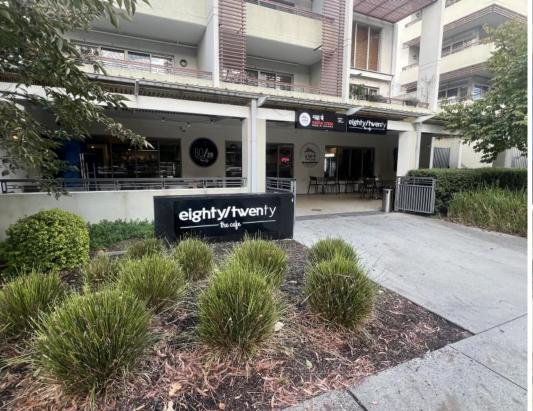

# The National-Eighty Twenty Cafe, 21 Brisbane Avenue, BARTON 2600

RETAIL CAFE

| Unit:         | Туре   | Investment/Vacant Possession | Area sqm | Sale Price  |
|---------------|--------|------------------------------|----------|-------------|
| Ground Unit 6 | Retail | Investment                   | 303      | \$1,060,000 |

### Location

The unit is located on Brisbane Avenue, a main street through Barton. The cafe services the busy Parliamentary triangle with private and government offices. It is central and easy walking distance to a number of government departments.

### Description

Incorporating 303 sqm unit with a large, 86 sqm enclosed courtyard at the front and the balance is a fully, fitted out cafe-kitchen. This includes:

**Grease Traps** 

Exhaust

Two basement carparks