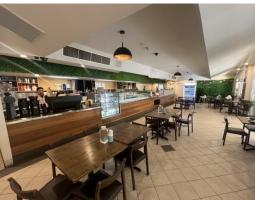

### Description

Incorporating 303 sqm unit with a large, 86 sqm enclosed courtyard at the front and the balance is a fully, fitted out cafe-kitchen. This includes:

**Grease Traps** 

Exhaust

Two basement carparks

All fixed equipment for a turn-key cafe.

Leased to 30th June 2025 with a 5 option.