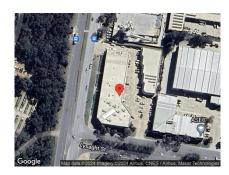

# **For Lease**









## 160 Lysaght, MITCHELL 2911

SHOWROOM/OFFICES WITH SERVICE YARD

| Unit:  | Area sqm: | Rent \$/sqm | Rental PA | Nett/Gross |
|--------|-----------|-------------|-----------|------------|
| Unit 7 | 481       | \$220       | \$105,820 | Gross      |

All figures are exclusive of GST.

#### Location



#### Description

Unit 7, 160 Lysaght offers an open plan office / showroom space that was previously used by a church. In addition is two offices and large workshop area with a roller door access from the large service yard.

A large kitchen with amenities including a disabled toilet. The properties wide zoning includes all industrial needs plus office and place to worship. 6 carks are included part of the 481sqm

Outgoings Increases in Outgoings above base year 30 June **Car Parking** Ample onsite

### Contact:

**Brett Barton** 

P 02 6282 9090 M 0418 633 447 E brett@bartonproperty.net.au