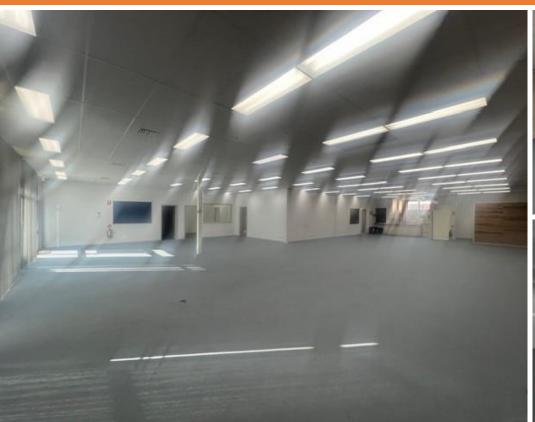

#### Description

Unit 7, 160 Lysaght offers an open plan office / showroom space that was previously used by a church. In addition is two offices and large workshop area with a roller door access from the large service yard.

A large kitchen with amenities including a disabled toilet. The properties wide zoning includes all industrial needs plus office and place to worship. 6 carks are included part of the 481sqm

Outgoings Increases in Outgoings above base year 30 June **Car Parking** Ample onsite