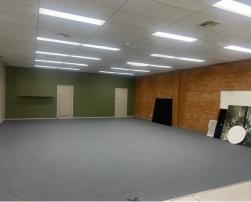

#### Description

Unit 7, 160 Lysaght offers an open plan office / showroom space that was previously used by a church. In addition is two offices and large workshop area with a roller door access from the large service yard.

A large kitchen with amenities including a disabled toilet. The properties wide zoning includes all industrial needs plus office and place to worship. 6 carks are included part of the 481sqm

Outgoings Increases in Outgoings above base year 30 June **Car Parking** Ample onsite