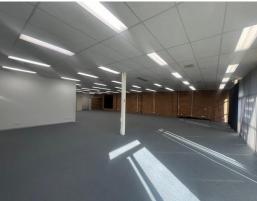

#### Description

Unit 7, 160 Lysaght offers an open plan office / showroom space that was previously used by a church. In addition is two offices and large workshop area with a roller door access from the large service yard.

A large kitchen with amenities including a disabled toilet. The properties wide zoning includes all industrial needs plus office and place to worship. 6 carks are included part of the 481sqm

Outgoings Increases in Outgoings above base year 30 June **Car Parking** Ample onsite