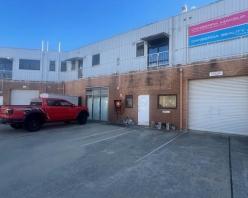

#### Description

Unit 7, 160 Lysaght offers an open plan office / showroom space that was previously used by a church. In addition is two offices and large workshop area with a roller door access from the large service yard.

A large kitchen with amenities including a disabled toilet. The properties wide zoning includes all industrial needs plus office and place to worship. 6 carks are included part of the 481sqm

Outgoings Increases in Outgoings above base year 30 June **Car Parking** Ample onsite