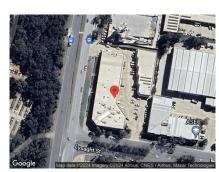

# **For Lease**



The Positive Partnership







### 160 Lysaght Street, MITCHELL 2911

SHOWROOM/OFFICES WITH SERVICE YARD

| Unit:  | Area sqm: | Rent \$/sqm | Rental PA | Nett/Gross |
|--------|-----------|-------------|-----------|------------|
| Unit 7 | 481       | \$220       | \$105,820 | Gross      |

All figures are exclusive of GST.

#### Location



#### Description

Unit 7, 160 Lysaght offers an open plan office / showroom space that was previously used by a church. In addition is two offices and large workshop area with a roller door access from the large service yard.

A large kitchen with amenities including a disabled toilet. The properties wide zoning includes all industrial needs plus office and place to worship. 6 carks are included part of the 481sqm

Outgoings Increases in Outgoings above base year 30 June **Car Parking** Ample onsite

#### Contact:

Brett Barton
P 02 6282 9090
M 0418 633 447
E brett@bartonproperty.net.au

## www.bartonproperty.net.au