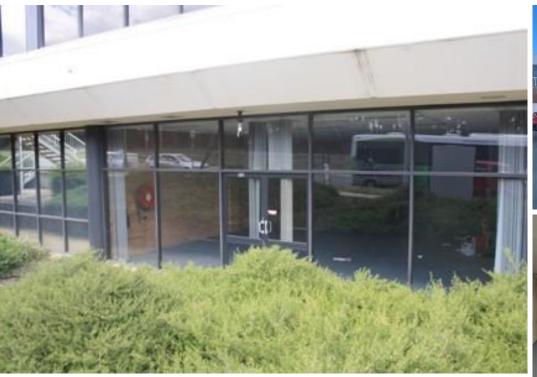

#### Description

Unit 7, 160 Lysaght offers an open plan office / showroom space that was previously used by a church. In addition is two offices and large workshop area with a roller door access from the large service yard.

A large kitchen with amenities including a disabled toilet. The properties wide zoning includes all industrial needs plus office and place to worship. 6 carks are included part of the 481sqm

Outgoings Increases in Outgoings above base year 30 June **Car Parking** Ample onsite