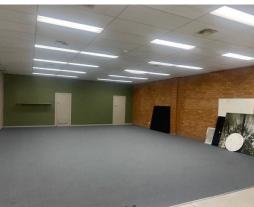

#### Description

Unit 7, 160 Lysaght offers an open plan office / showroom space that was previously used by a church. In addition is two offices and large workshop area with a roller door access from the large service yard.

A large kitchen with amenities including a disabled toilet. The properties wide zoning includes all industrial needs plus office and place to worship. 6 carks are included part of the 481sqm

Outgoings Increases in Outgoings above base year 30 June **Car Parking** Ample onsite