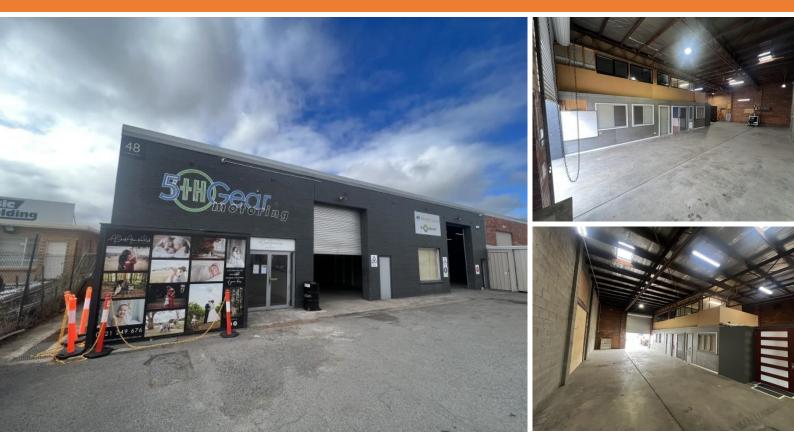

# 48 Maryborough Street, FYSHWICK 2609

Clear Span Workshop With Roller Door

| Unit:  | Area sqm: | Rent \$/sqm | Rental PA | Nett/Gross |
|--------|-----------|-------------|-----------|------------|
| Unit 1 | 232       | \$218       | \$50,600  | Gross      |
|        |           |             |           |            |

### Description

Available to lease now is 232 sqm of industrial workshop located in Fyshwick. The unit contains high clearance warehouse with roller door access, showroom space, first floor office as well as its own kitchenette and amenities.