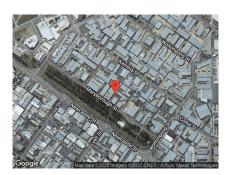

#### Location

Situated on a battle-axe block along Maryborough street in the heart of Fyshwick. Maryborough street connects to Gladstone street and Wollongong street.