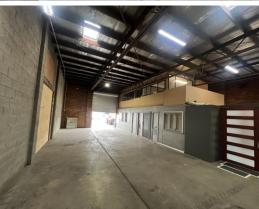

#### Description

Available now to lease, warehouse + office and showroom split over two levels.

The unit totals 232 sqm and contains high clearance warehouse with roller door access, showroom space, first floor office as well as its own kitchenette and amenities.