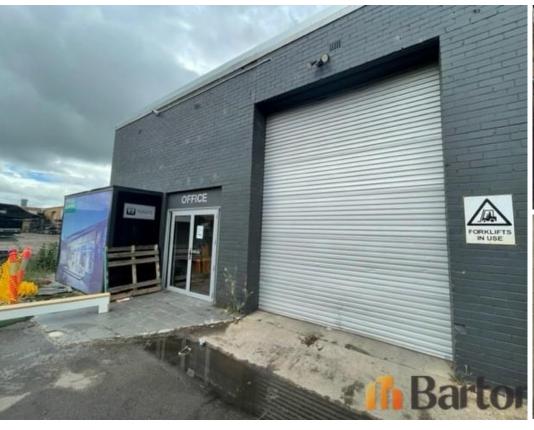

#### Description

Available now to lease, warehouse + office and showroom split over two levels.

The unit totals 232 sqm and contains high clearance warehouse with roller door access, showroom space, first floor office as well as its own kitchenette and amenities.