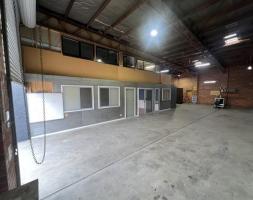

#### Description

Available now to lease, warehouse + office and showroom split over two levels.

The unit totals 232 sqm and contains high clearance warehouse with roller door access, showroom space, first floor office as well as its own kitchenette and amenities.