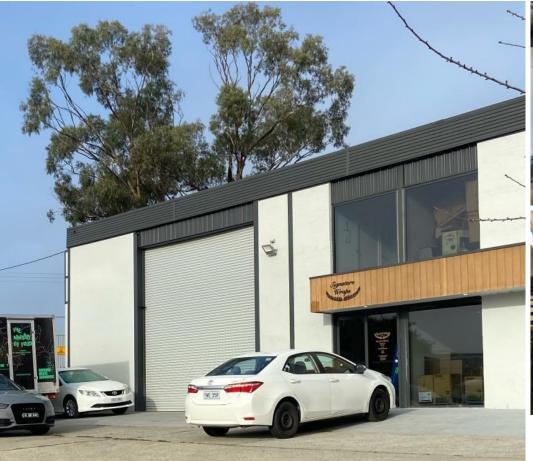

#### Location

The property is located in the popular Carrington Street runs parallel with Yass Road. Easy Access to Canberra and the Sydney road link. The property is on a corner location with good street visibility

### Description

A corner location, this property boasts a modern facade precinct of East Queanbeyan off Yass Road. with modern high roller doors warehouse of 125 sqm. The warehouse is ideal for a corporate business or workshop. A mezzanine is in addition of 190 sqm this can be part office and part storage overlooking the warehouse. Hard stand front yard for parking at the front ,with a very wide zoning