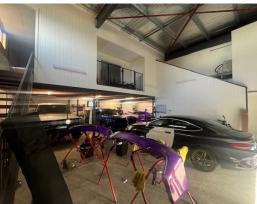

### Description

A corner location, this property boasts a modern facade precinct of East Queanbeyan off Yass Road. with modern high roller doors warehouse of 125 sqm. The warehouse is ideal for a corporate business or workshop. A mezzanine is in addition of 190 sqm this can be part office and part storage overlooking the warehouse. Hard stand front yard for parking at the front ,with a very wide zoning