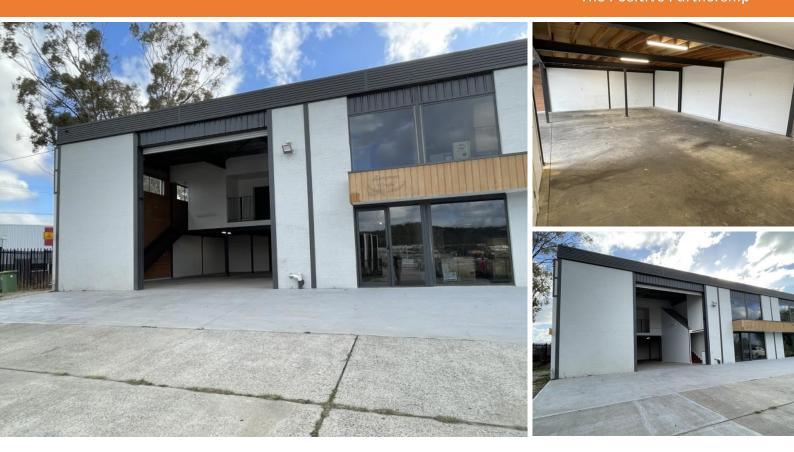

#### Location

The property is located in the popular precinct of East Queanbeyan off Yass Road. Carrington Street runs parallel with Yass Road. Easy Access to Canberra and the Sydney road link. The property is on a corner location with good street visibility

#### Description

A corner location, this property boasts a modern facade with modern high roller doors warehouse of 125 sqm. The warehouse is ideal for a corporate business or workshop. A mezzanine is in addition of 190 sqm this can be part office and part storage overlooking the warehouse. Hard stand front yard for parking at the front ,with a very wide zoning