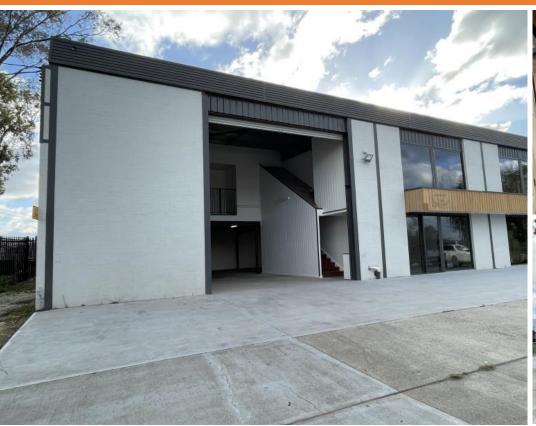

#### Location

The property is located in the popular precinct of East Queanbeyan off Yass Road. Carrington Street runs parallel with Yass Road. Easy Access to Canberra and the Sydney road link. The property is on a corner location with good street visibility

#### Description

A corner location, this property boasts a modern facade with modern high roller doors warehouse of 190 sqm. The warehouse is ideal for a corporate business or workshop. A mezzanine is in addition of 125 sqm this can be part office and part storage overlooking the warehouse. Hard stand front yard for parking at the front ,with a very wide zoning