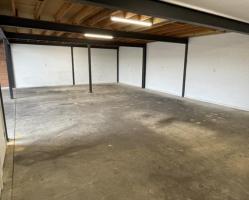

#### Description

A corner location, this property boasts a modern facade with modern high roller doors warehouse of 190 sqm. The warehouse is ideal for a corporate business or workshop. A mezzanine is in addition of 125 sqm this can be part office and part storage overlooking the warehouse. Hard stand front yard for parking at the front ,with a very wide zoning