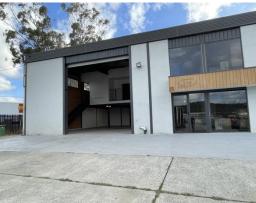

#### Location

The property is located in the popular precinct of East Queanbeyan off Yass Road. Carrington Street runs parallel with Yass Road. Easy Access to Canberra and the Sydney road link. The property is on a corner location with good street visibility

#### Description

A corner location, this property boasts a modern facade with modern high roller doors warehouse of 190 sqm. The warehouse is ideal for a corporate business or workshop. A mezzanine is in addition of 125 sqm this can be part office and part storage overlooking the warehouse. Hard stand front yard for parking at the front ,with a very wide zoning