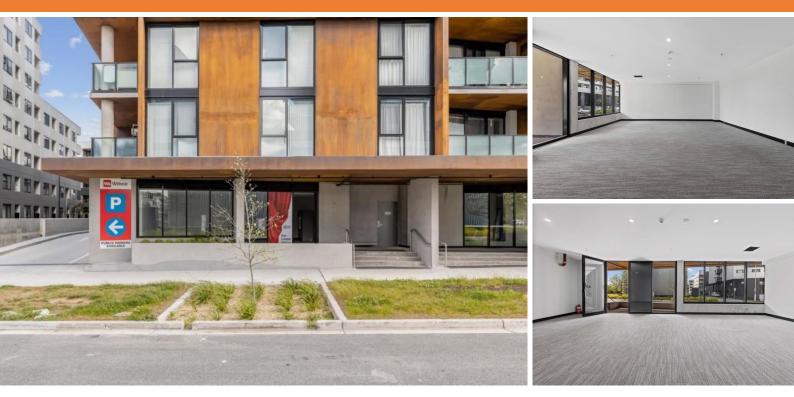

## 335 Anketell Street, GREENWAY 2900

Prime Commercial Space with Exceptional Amenities

| Unit:    | Area sqm: | Rent \$/sqm | Rental PA | Nett/Gross |
|----------|-----------|-------------|-----------|------------|
| Unit C04 | 57        | \$650       | \$37,050  | Gross      |

#### Description

Explore this exceptional 57 sqm retail/office tenancy, offering a perfect blend of functionality and luxury amenities:

Key highlights of the tenancy including,

- 2 allocated car spaces
- Ready for immediate occupation
- Access to grease trap, gas and 3 phase power

- Access to amenities including sauna, infinity pool and chef's kitchen

This space is ideal for businesses looking a small retail shop with a touch of luxury and street frontage. Contact Barton Commercial Property today for more details or to arrange a private viewing.