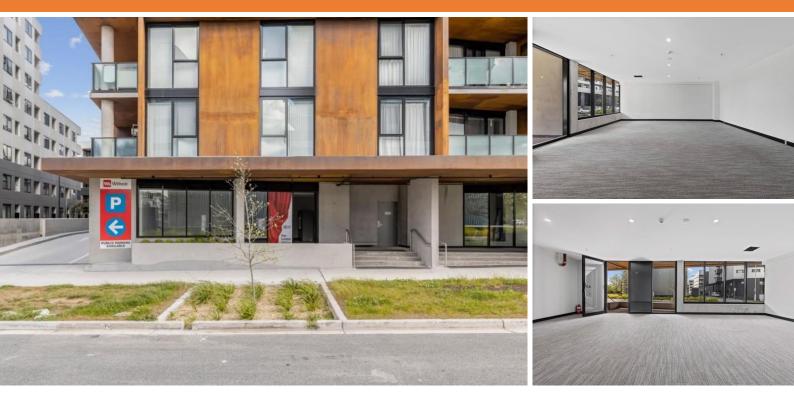

## 335 Anketell Street, GREENWAY 2900

Prime Commercial Space with Exceptional Amenities

| Unit:    | Area sqm: | Rent \$/sqm | Rental PA | Nett/Gross |
|----------|-----------|-------------|-----------|------------|
| Unit C04 | 57        | \$650       | \$37,050  | Gross      |

#### Description

Explore this exceptional 57 sqm retail/office tenancy, offering a perfect blend of functionality and luxury amenities,

Key highlights of the tenancy including,

- 2 allocated car spaces
- Ready for immediate occupation
- Access to grease trap, gas and 3 phase power

- Access to amenities including sauna, infinity pool and chef's kitchen

This space is ideal for businesses looking a small retail shop with a touch of luxury and street frontage. Contact Barton Commercial Property today for more details or to arrange a private viewing.