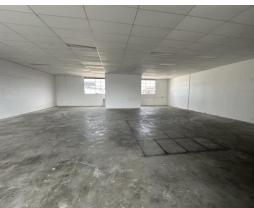

### Description

Available to lease now! Units 4 and 5 of 49-51 Wollongong Street. With the units situated at the rear of the property in a prime street location.

The units combine a total of 246 sqm and is versatile space that can be used for showroom, storage and or office. The property features roller door access, kitchenette and amenities. Including allocated carparks and is right next door to Pellegrino's café.

Unit 4 - 195 Sqm Unit 5 - 51 Sqm

Get in contact with Patrick Barton 0459 690 788 for more information or to arrange an inspection.

OutgoingsCar ParkingIncreases Above Base YearAmple On-Site