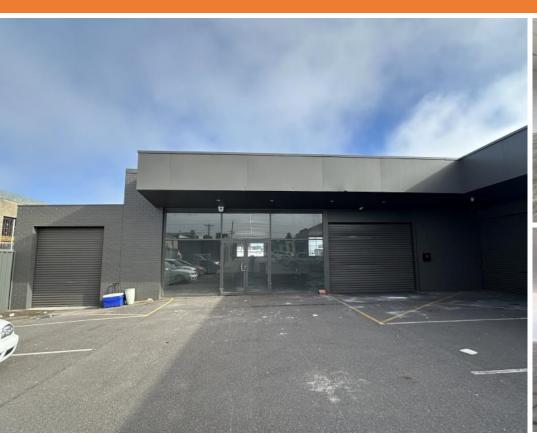

### Description

Available to lease now! Units 4 and 5 of 49-51 Wollongong Street. With the units situated at the rear of the property in a prime street location.

The units combine a total of 246 sqm and is versatile space that can be used for showroom, storage and or office. The property features roller door access, kitchenette and amenities. Including allocated carparks and is right next door to Pellegrino's café.

Unit 4 - 195 Sqm Unit 5 - 51 Sqm

Get in contact with Patrick Barton 0459 690 788 for more information or to arrange an inspection.

OutgoingsCar ParkingIncreases Above Base YearAmple On-Site