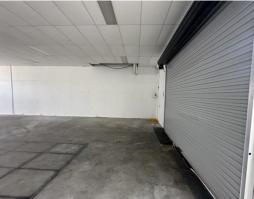

### Description

Available to lease now! Units 4 and 5 of 49-51 Wollongong Street. With the units situated at the rear of the property in a prime street location.

The units combine a total of 246 sqm and is versatile space that can be used for showroom, storage and or office. The property features roller door access, kitchenette and amenities. Including allocated carparks and is right next door to Pellegrino's café.