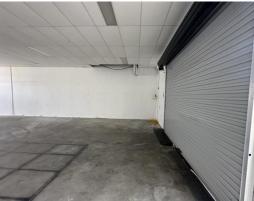

#### Description

Available to lease now! Units 4 and 5 of 49-51 Wollongong Street. With the units situated at the rear of the property in a prime street location.

The units combine a total of 246 sqm and is versatile space that can be used for showroom, storage and or office. The property features roller door access, kitchenette and amenities. Including allocated carparks and is right next door to Pellegrino's café.