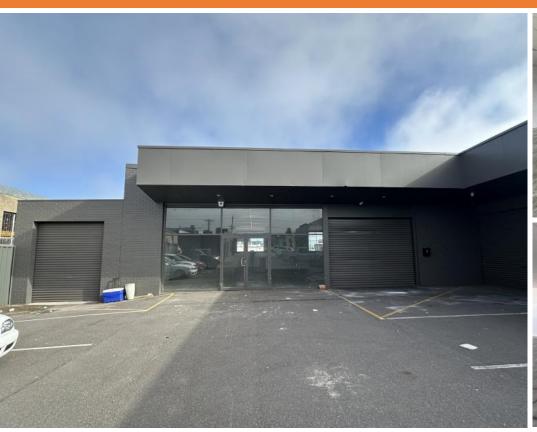

#### Location

Located in Fyshwick, the largest commercial/industrial suburb in the southeast of Canberra, with 2 of Canberra's main roads running close by. It neighbours the NSW border with Queanbeyan and is a 10 minute drive from Canberra International Airport.

#### Description

Available to lease now! Units 4 and 5 of 49-51 Wollongong Street. With the units situated at the rear of the property in a prime street location.

The units combine a total of 246 sqm and is versatile space that can be used for showroom, storage and or office. The property features roller door access, kitchenette and amenities. Including allocated carparks and is right next door to Pellegrino's café.