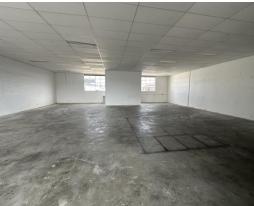

#### Description

Available to lease now! Units 4 and 5 of 49-51 Wollongong Street. With the units situated at the rear of the property in a prime street location.

The units combine a total of 246 sqm and is versatile space that can be used for showroom, storage and or office. The property features roller door access, kitchenette and amenities. Including allocated carparks and is right next door to Pellegrino's café.

Unit 4 - 195 Sqm Unit 5 - 51 Sqm

Get in contact with Patrick Barton 0459 690 788 for more information or to arrange an inspection!

Outgoings Car Parking
Increases Above Base Year Ample On-Site