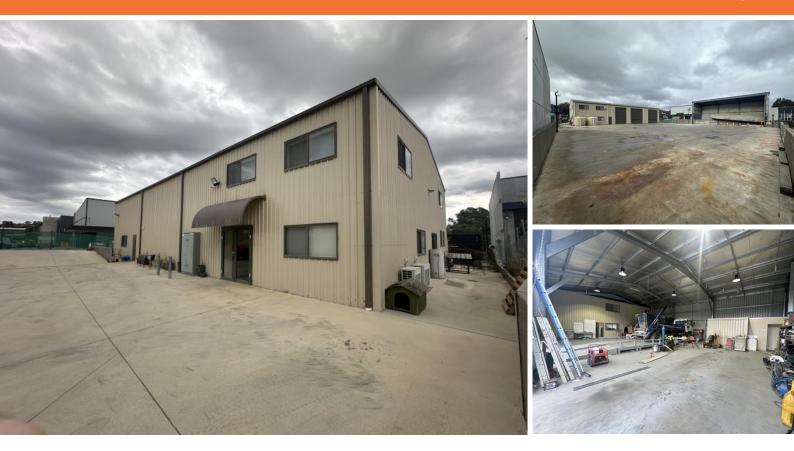

#### Description

7 Copper Crescent Beard offers prospective purchasers a large standalone flat and concrete site of 2,631 Sqm, consisting of 542.9 sqm of improvements purpose built for industrial users. The building consists of ground and first floor office with modern finishes, kitchenette and amenities, a large clear span warehouse attached with double roller door access and seperate bathroom accessed via the warehouse, a large concrete yard, undercover truck awning with direct access to the street, and 7 allocated carparks at the front of the property.

#### Area Breakup:

Mezzanine office - 102 sqm Ground floor office - 102 sqm Warehouse - 260 sqm Outdoor truck loading shelter - 78.6 sqm Total building area - 542.9 sqm Concrete hardstand of approx. 1,180 Sqm