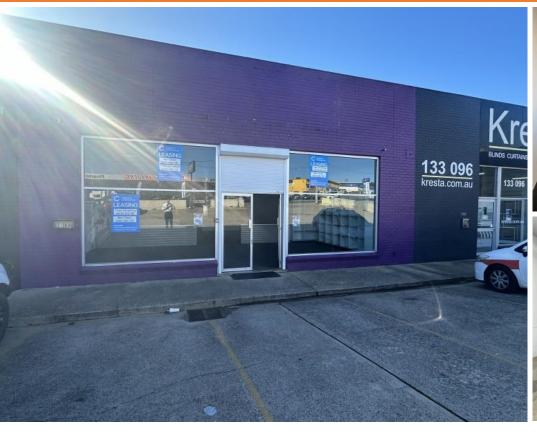

### 90 Newcastle Street, FYSHWICK 2609

Location, Location, Location!

| Unit:  | Area sqm: | Rent \$/sqm | Rental PA | Nett/Gross |
|--------|-----------|-------------|-----------|------------|
| Unit 2 | 450       | \$244       | \$110,000 | Gross      |

#### Location

Fyshwick is the most recognised industrial suburb, located in the south east of Canberra. 90 Newcastle Street is located on the number one street of Fyshwick, with an abundance of traffic, high exposure and excellent traders nearby.

#### Description

Available now to lease, Consisting of 450 sqm made up of predominantly clear span showroom. The tenancy also includes office, loading dock aswell as kitchenette + amenities.

The unit has excellent street frontage and signage rights facing Newcastle Street, dedicated car parking at the front door and roller door access at the rear of the property.