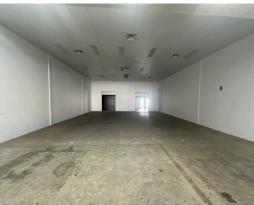

#### Description

Available now to lease, Consisting of 450 sqm made up of predominantly clear span showroom. The tenancy also includes office, loading dock aswell as kitchenette + amenities.

The unit has excellent street frontage and signage rights facing Newcastle Street, dedicated car parking at the front door and roller door access at the rear of the property.