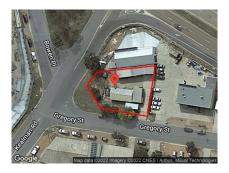

## 1 Gregory Street, QUEANBEYAN 2620

Secure Yard + Workshop - GREAT LOCATION

| Unit: | Area sqm: | Rent \$/sqm | Rental PA | Nett/Gross |
|-------|-----------|-------------|-----------|------------|
|       | 765       | \$68        | \$52,000  | Gross      |

#### Location

Located within Queanbeyan West, on the eastern side of kealman Road with driveway access from Gregory Street. The site has easy access to Canberra Avenue.