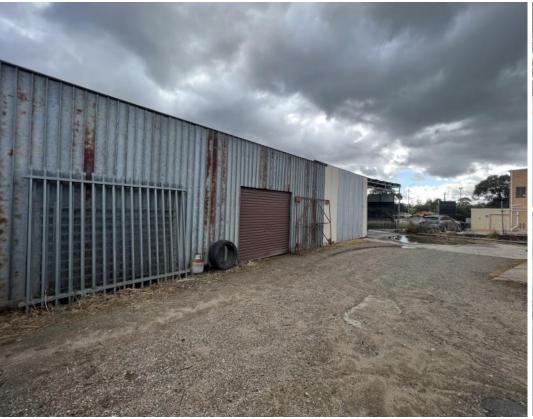

#### Description

The site has a large secure yard of 765 sqm self contained with a shed and an undercover carport totalling 205 Sqm of gross building area.

With great signage opportunities and a short term leases of 1 - 2 years on offer.