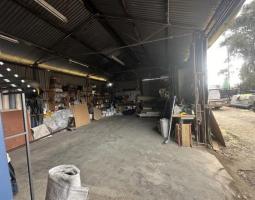

#### Description

The site has a large secure yard of 765 sqm self contained with a shed and an undercover carport totalling 205 Sqm of gross building area.

With great signage opportunities and a short term leases of 1 - 2 years on offer.