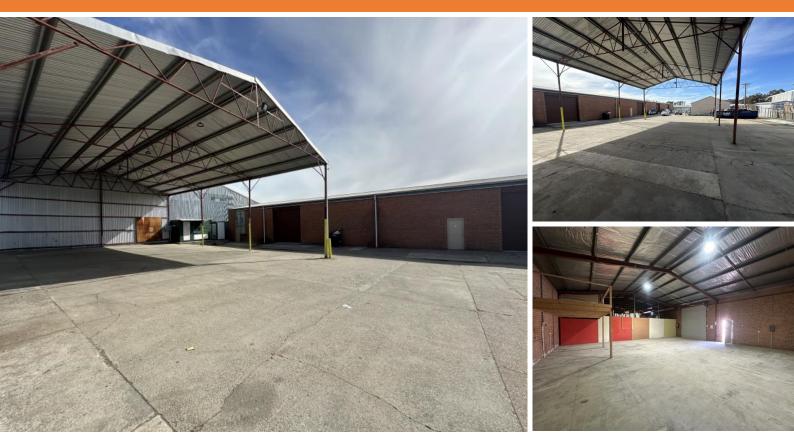

#### Description

Available to lease now clear span warehouse + yard. Containing site office and amenities. Total building size is 378 Sqm + 850 Sqm yard.

Unit 4 - 151 Sqm warehouse Unit 5 - 227 Sqm warehouse Unit 6 - 850 Sqm of concrete hardstand with 218 Sqm undercover awning