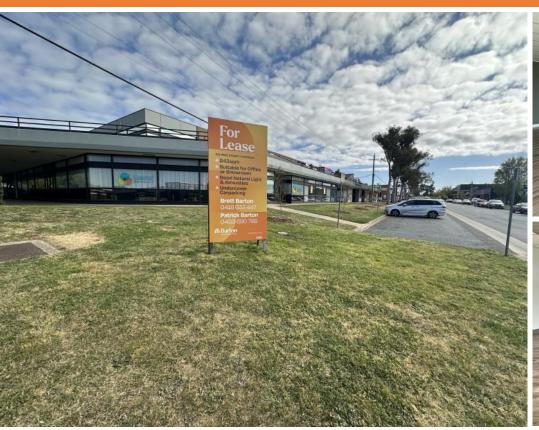

## **CENTRE COURT BUILDING, 1 Pirie Street, FYSHWICK 2609**

Modern Showroom/Office in Fyshwick!

| Unit:  | Area sqm: | Rent \$/sqm | Rental PA | Net/Gross |
|--------|-----------|-------------|-----------|-----------|
| Unit 6 | 243       | \$247       | \$60,000  | Gross     |

#### Description

On the corner of Pirie and Barrier Streets, this property offers fantastic street exposure. This air-conditioned ground floor unit of approx 243 sqm located in the Centre Court Building would suit commercial users looking for showroom exposure, offices and work space.

In addition to the great position, parking is right at the front door and two undercover carspaces with the property.

Contact Patrick Barton 0459 690 788 for more information or to arrange an inspection.