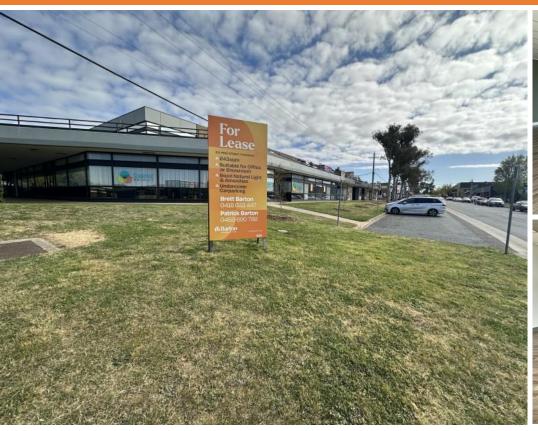

## **CENTRE COURT BUILDING, 1 Pirie Street, FYSHWICK 2609**

Modern Showroom/Office in Fyshwick!

| Unit:  | Area sqm: | Rent \$/sqm | Rental PA | Net/Gross |
|--------|-----------|-------------|-----------|-----------|
| Unit 6 | 243       | \$247       | \$60,000  | Gross     |

#### Description

On the corner of Pirie and Barrier Streets, this property offers fantastic street exposure. This air-conditioned ground floor unit of approx 243 sqm located in the Centre Court Building would suit commercial users looking for showroom exposure, offices and work space.

In addition to the great position, parking is right at the front door and two undercover carspaces with the property.

Contact Patrick Barton 0459 690 788 for more information or to arrange an inspection!