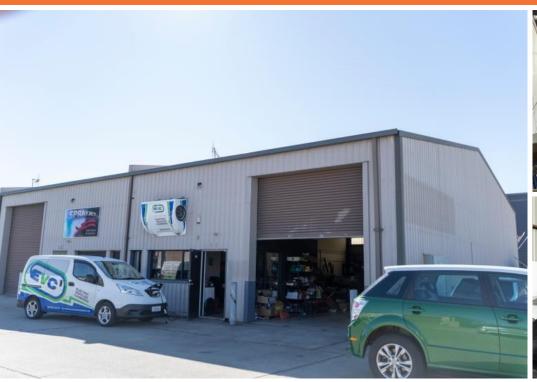

# 60 Sheppard Street, HUME 2620

Corner Industrial Unit!

| Unit:   | Туре       | Investment/Vacant Possession | Land Area sqm | Sale Price |
|---------|------------|------------------------------|---------------|------------|
| Unit 14 | Industrial | Vacant Possession            | 188           | \$650,000  |

## Description

Barton Commercial Property presents unit 14 / 60 Sheppard Street, Hume to the market. Consisting of a 188 Sqm industrial unit in the heart of Hume.

The unit is the corner unit of this industrial complex. Comprising of mostly warehouse, and has office space with mezzanine above. The office component is air conditioned, has a kitchenette and a bathroom + shower.