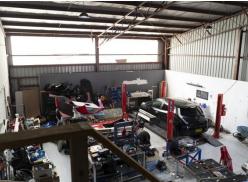

## Description

Barton Commercial Property presents unit 14 / 60 Sheppard Street, Hume to the market. Consisting of a 188 Sqm industrial unit in the heart of Hume.

The unit is the corner unit of this industrial complex. Comprising of mostly warehouse, and has office space with mezzanine above. The office component is air conditioned, has a kitchenette and a bathroom + shower.