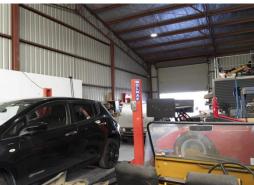

## Description

Barton Commercial Property presents unit 14 / 60 Sheppard Street, Hume to the market. Consisting of a 188 Sqm industrial unit in the heart of Hume.

The unit is the corner unit of this industrial complex. Comprising of mostly warehouse, and has office space with mezzanine above. The office component is air conditioned, has a kitchenette and a bathroom + shower.