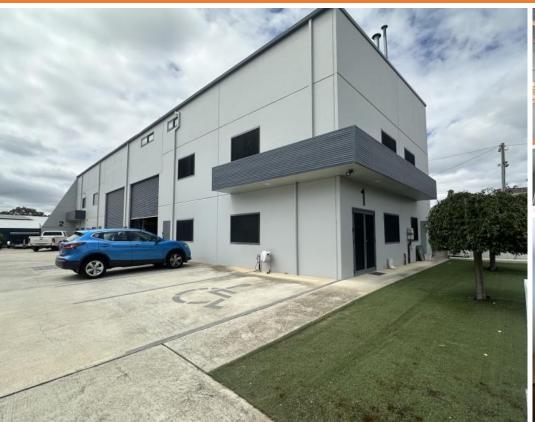

### 94 Bayldon Road, QUEANBEYAN 2620

HIGH CLEARANCE MODERN WAREHOUSING!

| Unit: | Area sqm: | Rent \$/sqm | Rental PA | Nett/Gross |
|-------|-----------|-------------|-----------|------------|
| 1     | 267       | \$221       | \$59,000  | Gross      |

#### Location

Located in Queanbeyan, the largest city in south east NSW and is located 15 minutes from Parliament House, Canberra and 10 minutes from Canberra International Airport. Bayldon Road is in West Queanbeyan located close to Canberra Avenue, Fyshwick and Hume ACT.

#### Description

Available to lease now! A high clearance warehouse of 8 meters height! The unit also has office/showroom space and an additional mezzanine making this unit a spectacular three levels!

The unit is apart of a neat industrial complex with good carparking,