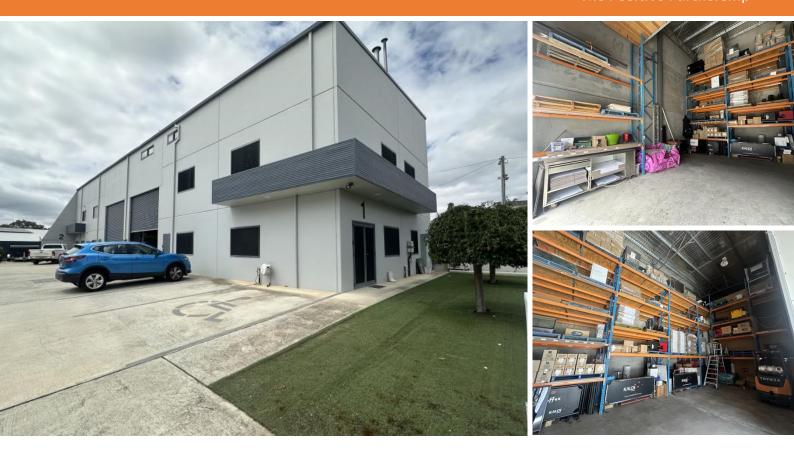

## 94 Bayldon Road, QUEANBEYAN 2620

HIGH CLEARANCE MODERN WAREHOUSING!

| Unit:                             | Area sqm: | Rent \$/sqm | Rental PA | Nett/Gross |
|-----------------------------------|-----------|-------------|-----------|------------|
| 1                                 | 267       | \$221       | \$59,000  | Gross      |
| All figures are exclusive of GST. |           |             |           |            |

#### Description

Available to lease now! A high clearance warehouse of 8 meters height! The unit also has office/showroom space and an additional mezzanine making this unit a spectacular three levels.

The unit is apart of a neat industrial complex with good carparking,

#### Key Features

- High Clearance Warehouse with Racking
- Three Levels of Office
- 3 Phase Power
- Kitchenette, Amenities + Shower
- Great Corner Signage

Please contact Patrick Barton 0459 690 788 of Barton Commercial Property for more information or to arrange an inspection!