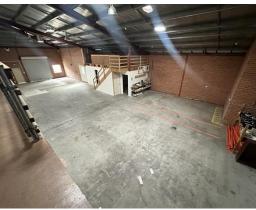

#### Description

Unit 2 of 45 Tennant Street offers a street frontage premises made up of showroom, warehousing, office and mezzanine. With great signage opportunity. An extensive fitout in place makes this space unique and a turnkey solution for a variety of businesses.

With a total of 557 sqm, the breakup of areas are as follows,

Office Space - 72 sqm approx. Warehouse - 260 sqm approx. Mezzanine - 100 sqm approx. Showroom - 125 sqm approx.

Contact Patrick Barton 0459 690 788 of Barton Commercial Property for more information or to arrange an inspection today.