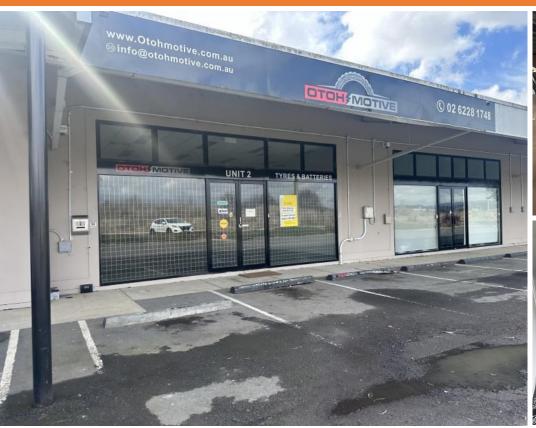

### 45 Tennant Street, FYSHWICK 2609

Versatile Space with Warehouse + Showroom + Office

| Unit:  | Area sqm: | Rent \$/sqm | Rental PA | Nett/Gross |
|--------|-----------|-------------|-----------|------------|
| Unit 2 | 557       | \$197       | \$110,000 | Gross      |

#### Location

Located on Tennant street which is positioned on the fringe of Fyshwick and runs off Gladstone street and Newcastle street. With close positioning to major retailers and bulky good users.

#### Description

Unit 2 of 45 Tennant Street offers a street frontage premises made up of showroom, warehousing, office and mezzanine. With great signage opportunity. An extensive fitout in place makes this space unique and a turnkey solution for a variety of businesses.