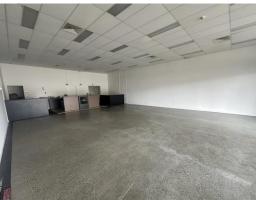

#### Description

Unit 2 of 45 Tennant Street offers a street frontage premises made up of showroom, warehousing, office and mezzanine. With great signage opportunity. An extensive fitout in place makes this space unique and a turnkey solution for a variety of businesses.

With a total of 557 sqm, the breakup of areas are as follows,

Office Space - 72 sqm approx. Warehouse - 260 sqm approx. Mezzanine - 100 sqm approx. Showroom - 125 sqm approx.

Contact Patrick Barton 0459 690 788 of Barton Commercial Property for more information or to arrange an inspection today.