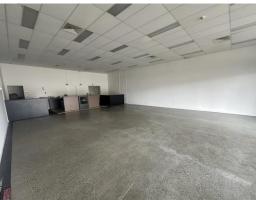

#### Description

Unit 2 of 45 Tennant Street offers a street frontage premises made up of showroom, warehousing, office and mezzanine. With great signage opportunity. An extensive fitout in place makes this space unique and a turnkey solution for a variety of businesses.

With a total of 557 sqm, the breakup of areas are as follows;

Office Space - 72 sqm approx. Warehouse - 260 sqm approx. Mezzanine - 100 sqm approx. Showroom - 125 sqm approx.

Contact Patrick Barton 0459 690 788 of Barton Commercial Property for more information or to arrange an inspection today.