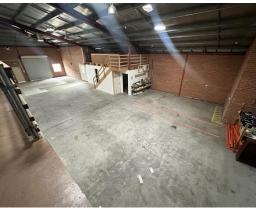

#### Description

Unit 2 of 45 Tennant Street offers a street frontage premises made up of showroom, warehousing, office and mezzanine. With great signage opportunity. An extensive fitout in place makes this space unique and a turnkey solution for a variety of businesses.

With a total of 557 sqm, the breakup of areas are as follows;

Office Space - 72 sqm approx. Warehouse - 260 sqm approx. Mezzanine - 100 sqm approx. Showroom - 125 sqm approx.

Contact Patrick Barton 0459 690 788 of Barton Commercial Property for more information or to arrange an inspection today.