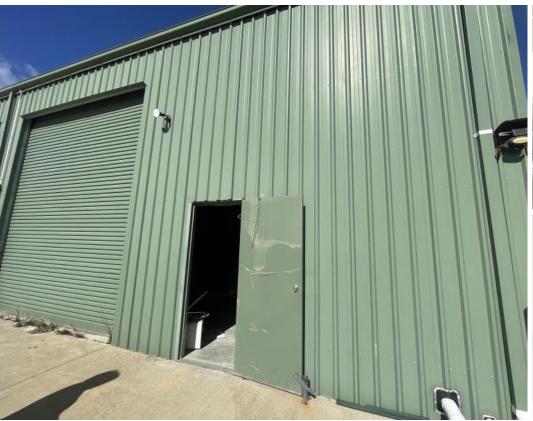

### Description

Available now for lease is 100sqm Approx. of workshop with a 5-meter-high roller door and a brand-new disabled bathroom. The height clearance is 6 meters, and the premises is secured with a gate.