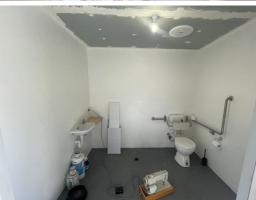

### Description

Available now for lease is 100sqm Approx. of workshop with a 5-meter-high roller door and a brand-new disabled bathroom. The height clearance is 6 meters, and the premises is secured with a gate.