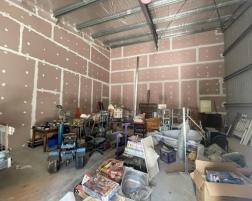

### Description

Available now for lease is 100sqm Approx. of workshop with a 5-meter-high roller door and a brand-new disabled bathroom. The height clearance is 6 meters, and the premises is secured with a gate.