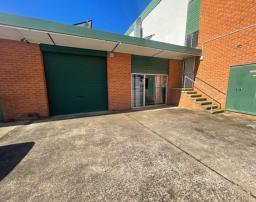

#### Description

Unit 7 is 120sqm of clear-span warehouse that features a roller door access as well as having secure door. The unit has a 20sqm spray paint booth as well as kitchen and bathroom facilities and space for office/showroom and is directly powered by solar panels on the roof. The unit suits a variety of users and is available to occupy immediately.