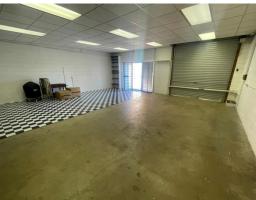

#### Description

Unit 7 is 120sqm of clear-span warehouse that features a roller door access as well as having secure door. The unit has a 20sqm spray paint booth as well as kitchen and bathroom facilities and space for office/showroom and is directly powered by solar panels on the roof. The unit suits a variety of users and is available to occupy immediately.