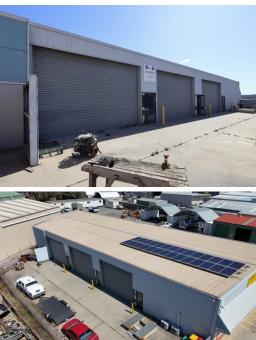

#### Description

38 Aurora Avenue consists of a 1,377 sqm site with 25m of prime street frontage. The property has ample carparking at the front and concrete hardstand yard to the side of the property with 3 large roller doors allowing good vehicle access into the warehouse, but also offers flexibility to split the warehouse up to three tenancies.

The improvements on the site consists of 608 sqm. Mostly clear-span warehouse with approximately 120 sqm of administration and reception at the front of the property.

Currently setup for a turnkey solution fully fitted out for a mechanic business and is strategically positioned 200 metres from the Queanbeyan Motor Registry which makes this is a fantastic and rare opportunity for a mechanic to reposition there business a stone throw away from the RTA.