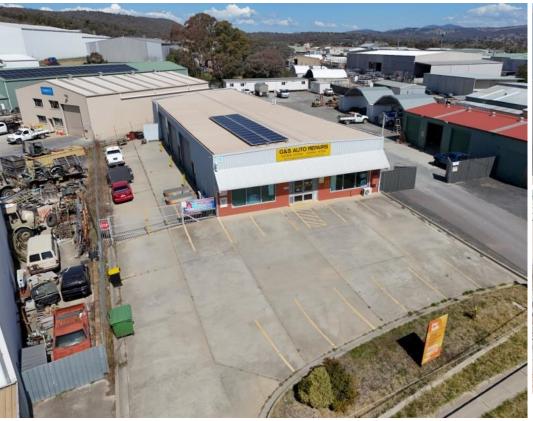

## 38 Aurora Avenue, QUEANBEYAN 2620

Prime Industrial Offering! - Location Speaks for Itself

| Unit: | Туре       | Investment/Vacant Possession | Land Area sqm | Sale Price  |
|-------|------------|------------------------------|---------------|-------------|
|       | Industrial | Vacant Possession            | 608           | \$2,050,000 |

#### Location

Located in the popular industrial precinct of East Queanbeyan. With easy access to Yass Road, and the kings Highway. This property is within a short 10 minute drive to the Canberra Airport and Fyshwick.

#### Description

38 Aurora Avenue consists of a 1,377 sqm site with 25m of prime street frontage. The property has ample carparking at the front and concrete hardstand yard to the side of the property with 3 large roller doors allowing good vehicle access into the warehouse, but also offers flexibility to split the warehouse up to three tenancies.

The improvements on the site consists of 608 sqm. Mostly clear-span warehouse with approximately 120 sqm of administration and reception at the front of the property.

Currently setup for a turnkey solution fully fitted out for a mechanic business and is strategically positioned 200 metres from the Queanbeyan Motor Registry which makes this is a fantastic and rare opportunity for a mechanic to reposition there business a stone throw away from the RTA.