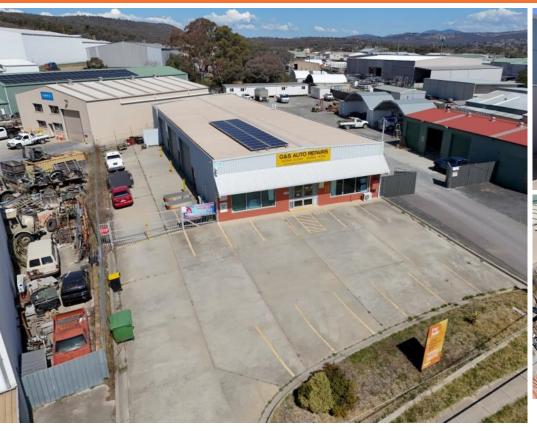

## 38 Aurora Avenue, QUEANBEYAN 2620

Prime Industrial Offering! - Location Speaks for Itself

| Unit: | Туре       | Investment/Vacant Possession | Land Area sqm | Sale Price  |
|-------|------------|------------------------------|---------------|-------------|
|       | Industrial | Vacant Possession            | 608           | \$1,950,000 |

#### Location

Located in the popular industrial precinct of East Queanbeyan. With easy access to Yass Road, and the kings Highway. This property is within a short 10 minute drive to the Canberra Airport and Fyshwick.

#### Description

38 Aurora Avenue consists of a 1,377 sqm site with 25m of prime street frontage. The property has ample carparking at the front and concrete hardstand yard to the side of the property with 3 large roller doors allowing good vehicle access into the warehouse, but also offers flexibility to split the warehouse up to three tenancies.

The improvements on the site consists of 608 sqm. Mostly clear-span warehouse with approximately 120 sqm of administration and reception at the front of the property.

Currently setup for a turnkey solution fully fitted out for a mechanic business and is strategically positioned 200 metres from the Queanbeyan Motor Registry which makes this is a fantastic and rare opportunity for a mechanic to reposition there business a stone throw away from the RTA.

Zoned E4 - General Industrial, allowing this property to be suitable for a wide range of businesses. The property can