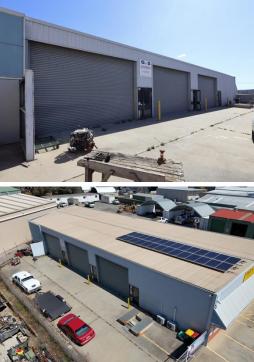

#### Description

38 Aurora Avenue consists of a 1,377 sqm site with 25m of prime street frontage. The property has ample carparking at the front and concrete hardstand yard to the side of the property with 3 large roller doors allowing good vehicle access into the warehouse, but also offers flexibility to split the warehouse up to three tenancies.

The improvements on the site consists of 608 sqm. Mostly clear-span warehouse with approximately 120 sqm of administration and reception at the front of the property.

Currently setup for a turnkey solution fully fitted out for a mechanic business and is strategically positioned 200 metres from the Queanbeyan Motor Registry which makes this is a fantastic and rare opportunity for a mechanic to reposition there business a stone throw away from the RTA.

Zoned E4 - General Industrial, allowing this property to be suitable for a wide range of businesses. The property can