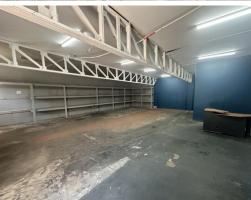

#### Description

Available to sublease now! A versatile affordable commercial space of approximately 120 sqm. With roller door access, and clear span, this space would make for a great storage unit looking for a central location and easy access.