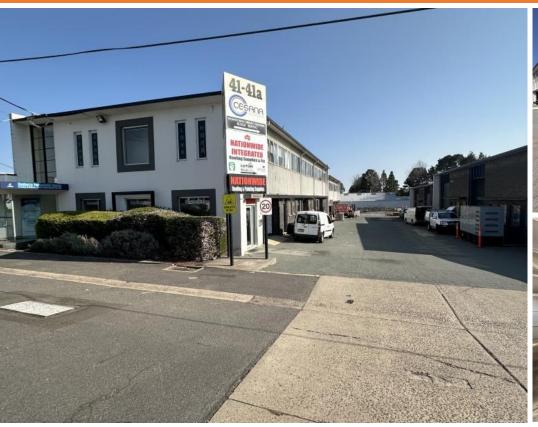

# 41D Whyalla Street, FYSHWICK 2609

Prime Storage Unit!

| Unit: | Area sqm: | Rent \$/sqm | Rental PA | Nett/Gross |
|-------|-----------|-------------|-----------|------------|
|       | 120       | \$242       | \$29,000  | Gross      |

#### Location

Located in Canberra's major industrial precinct, Fyshwick. Whyalla Street is situated right off Canberra Avenue and connects to Newcastle Street.