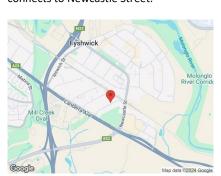

#### Location

Located in Canberra's major industrial precinct, Fyshwick. Whyalla Street is situated right off Canberra Avenue and connects to Newcastle Street.