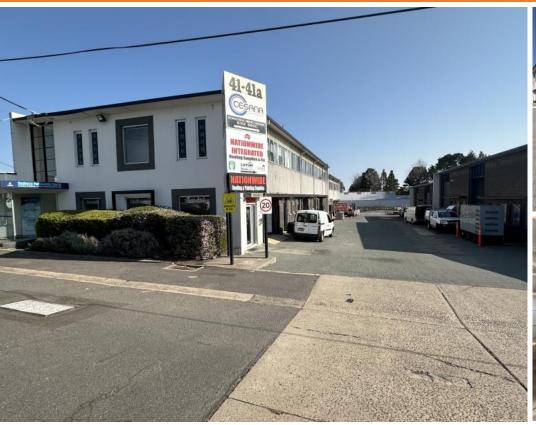

# 41D Whyalla Street, FYSHWICK 2609

Prime Storage Unit!

| Unit: | Area sqm: | Rent \$/sqm | Rental PA | Nett/Gross |
|-------|-----------|-------------|-----------|------------|
|       | 120       | \$242       | \$29,000  | Gross      |

#### Location

Located in Canberra's major industrial precinct, Fyshwick. Whyalla Street is situated right off Canberra Avenue and connects to Newcastle Street.