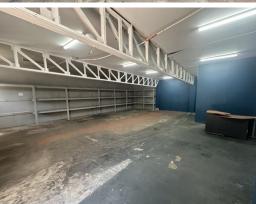

#### Description

Available to sublease now! A versatile affordable commercial space of approximately 120 sqm. With roller door access, and clear span, this space would make for a great storage unit looking for a central location and easy access.