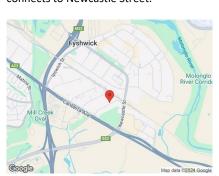

#### Location

Located in Canberra's major industrial precinct, Fyshwick. Whyalla Street is situated right off Canberra Avenue and connects to Newcastle Street.