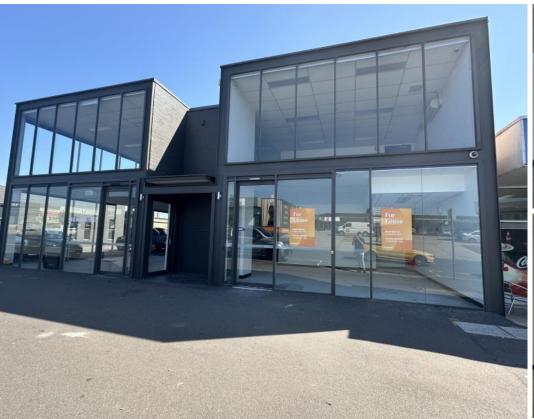

## 51 Wollongong Street, FYSHWICK 2609

High Quality Office + Glass Street Frontage Showroom

| Unit:  | Area sqm: | Rent \$/sqm | Rental PA | Nett/Gross |
|--------|-----------|-------------|-----------|------------|
| Unit 1 | 250       | \$320       | \$80,000  | Gross      |

#### Description

Available now for lease and ready for a fitout! An immaculate tenancy previously occupied by ANZ Bank. Consisting of 250 Sqm of modern shopfront and showroom with a first floor office fully carpeted and air conditioned with full height glass windows allowing for great natural light. With a wide purpose clause and versatile space, this unit is a leasing opportunity not to be missed!

### Key Highlights

- 160 Sqm of ground floor space
- 90 Sqm of first floor space
- Disables compliant bathroom
- Glass street frontage
- Fully air conditioned
- Kitchenette and appliances for staff
- Ideally positioned next to Pellegrino's Cafe