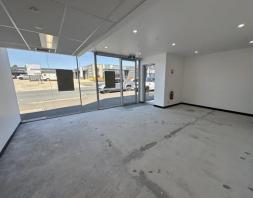

#### Description

Available now for lease and ready for a fitout! An immaculate tenancy previously occupied by ANZ Bank. Consisting of 250 Sqm of modern shopfront and showroom with a first floor office fully carpeted and air conditioned with full height glass windows allowing for great natural light. With a wide purpose clause and versatile space, this unit is a leasing opportunity not to be missed!

### Key Highlights

- 160 Sqm of ground floor space
- 90 Sqm of first floor space
- Disables compliant bathroom
- Glass street frontage
- Fully air conditioned
- Kitchenette and appliances for staff
- Ideally positioned next to Pellegrino's Cafe