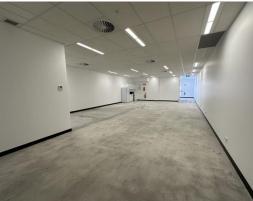

#### Description

Available now for lease and ready for a fitout! An immaculate tenancy previously occupied by ANZ Bank. Consisting of 250 Sqm of modern shopfront and showroom with a first floor office fully carpeted and air conditioned with full height glass windows allowing for great natural light. With a wide purpose clause and versatile space, this unit is a leasing opportunity not to be missed!

### Key Highlights

- 160 Sqm of ground floor space
- 90 Sqm of first floor space
- Disables compliant bathroom
- Glass street frontage
- Fully air conditioned
- Kitchenette and appliances for staff
- Ideally positioned next to Pellegrino's Cafe