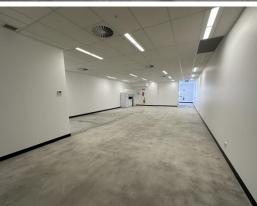

#### Description

Available now for lease and ready for a fitout! An immaculate tenancy previously occupied by ANZ Bank. Consisting of 250 Sqm of modern shopfront and showroom with a first floor office fully carpeted and air conditioned with full height glass windows allowing for great natural light. With a wide purpose clause and versatile space, this unit is a leasing opportunity not to be missed.

#### **Key Highlights**

- 160 Sqm of ground floor space
- 90 Sqm of first floor space
- Disabled compliant bathroom
- Glass street frontage
- Fully air conditioned
- Kitchenette and appliances for staff
- Ideally positioned next to Pellegrino's Cafe