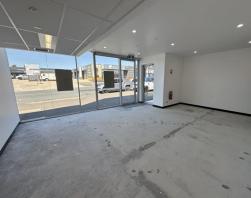

#### Description

Available now for lease and ready for a fitout! An immaculate tenancy previously occupied by ANZ Bank. Consisting of 250 Sqm of modern shopfront and showroom with a first floor office fully carpeted and air conditioned with full height glass windows allowing for great natural light. With a wide purpose clause and versatile space, this unit is a leasing opportunity not to be missed.

#### **Key Highlights**

- 160 Sqm of ground floor space
- 90 Sqm of first floor space
- Disabled compliant bathroom
- Glass street frontage
- Fully air conditioned
- Kitchenette and appliances for staff
- Ideally positioned next to Pellegrino's Cafe