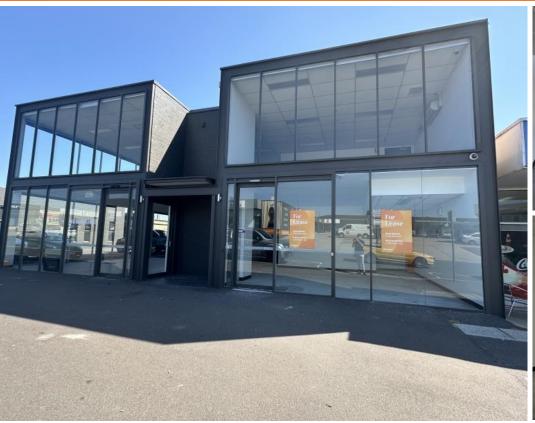

### 51 Wollongong Street, FYSHWICK 2609

High Quality Office + Glass Street Frontage Showroom

| Unit:  | Area sqm: | Rent \$/sqm | Rental PA | Nett/Gross |
|--------|-----------|-------------|-----------|------------|
| Unit 1 | 250       | \$300       | \$75,000  | Gross      |

#### Description

Available now for lease and ready for a fitout! An immaculate tenancy previously occupied by ANZ Bank. Consisting of 250 Sqm of modern shopfront and showroom with a first floor office fully carpeted and air conditioned with full height glass windows allowing for great natural light. With a wide purpose clause and versatile space, this unit is a leasing opportunity not to be missed.

#### **Key Highlights**

- 160 Sqm of ground floor space
- 90 Sqm of first floor space
- Disabled compliant bathroom
- Glass street frontage
- Fully air conditioned
- Kitchenette and appliances for staff
- Ideally positioned next to Pellegrino's Cafe