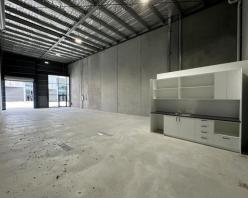

#### Description

Available to lease from November 2024, is unit 14 of the newly built 'Hill Station' development at 61 - 63 Sheppard Street, Hume.

Unit 14 is a unique unit of this complex, with an exclusive yard of 303 Sqm! With double roller door access, the unit enjoys 182 Sqm of clear span warehouse and is situated in the corner of the complex.

- 182 Sqm warehouse
- 303 Sqm exclusive yard
- Disabled compliant bathroom + kitchenette
- 3 phase power supply
- 2 allocated car spaces
- Central position within Hume

Contact Patrick Barton 0459 690 788 or Brett Barton 0418 633 447 for more information or to arrange an inspection today.