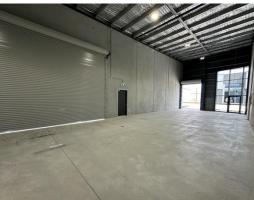

#### Description

Available to lease from November 2024, is unit 14 of the newly built 'Hill Station' development at 61 - 63 Sheppard Street, Hume.

Unit 14 is a unique unit of this complex, with an exclusive yard of 303 Sqm! With double roller door access, the unit enjoys 182 Sqm of clear span warehouse and is situated in the corner of the complex.

- 182 Sqm warehouse
- 303 Sqm exclusive yard
- Disabled compliant bathroom + kitchenette
- 3 phase power supply
- 2 allocated car spaces
- Central position within Hume

Contact Patrick Barton 0459 690 788 or Brett Barton 0418 633 447 for more information or to arrange an inspection today.