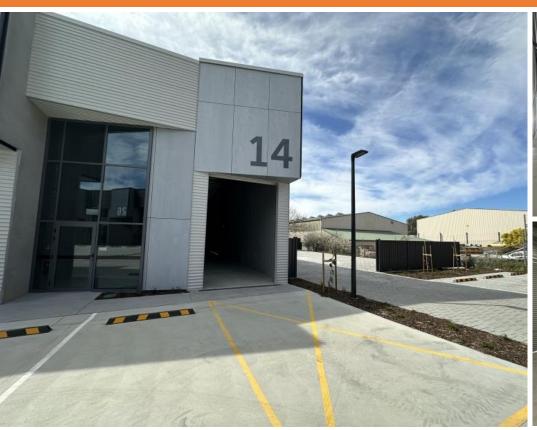

#### Description

Available to lease from November 2024, is unit 14 of the newly built 'Hill Station' development at 61 - 63 Sheppard Street, Hume.

Unit 14 is a unique unit of this complex, with an exclusive yard of 303 Sqm! With double roller door access, the unit enjoys 182 Sqm of clear span warehouse and is situated in the corner of the complex.

- 182 Sqm warehouse
- 303 Sqm exclusive yard
- Disabled compliant bathroom + kitchenette
- 3 phase power supply
- 2 allocated car spaces
- Central position within Hume

Contact Patrick Barton 0459 690 788 or Brett Barton 0418 633 447 for more information or to arrange an inspection today.