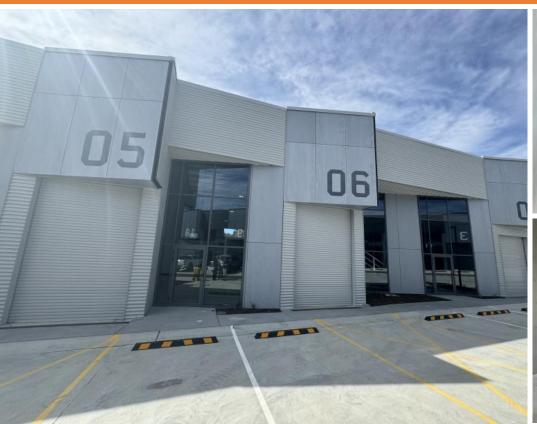

### Hill Station Business Park, 61 - 63 Sheppard Street, HUME 2620

High Clearance Warehouse - Brand New dev

| Unit:  | Area sqm: | Rent \$/sqm | Rental PA | Nett/Gross |
|--------|-----------|-------------|-----------|------------|
| Unit 6 | 160       | \$300       | \$48,000  | Gross      |

#### Location

Hill Station Business Park in Hume is arguably the best located industrial park in Hume. Its proximity to the ACT's major road arteries, position on Hume's busiest thoroughfare and choice of unit size makes it an easy fit for those looking for a new industrial space.

#### Description

Available to lease from November 2024, is unit 6 of the newly built 'Hill Station' development at 61 - 63 Sheppard Street, Hume.

Unit 6 is priced at an affordable rate, with the unit perfect for those looking for storage with the ability to install high racking. Unit 6 has its own unique floor plan of 160 Sqm of Warehouse and a 19 Sqm yard at the rear.