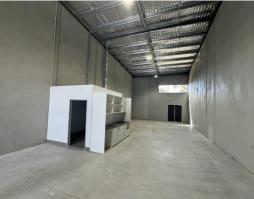

#### Description

Available to lease from November 2024, is unit 6 of the newly built 'Hill Station' development at 61 - 63 Sheppard Street, Hume.

Unit 6 is priced at an affordable rate, with the unit perfect for those looking for storage with the ability to install high racking. Unit 6 has its own unique floor plan of 160 Sqm of Warehouse and a 19 Sqm yard at the rear.

- 160 Sqm warehouse
- 19 Sqm exclusive yard
- Disabled compliant bathroom + kitchenette
- 3 phase power supply
- 2 allocated car spaces
- Central position within Hume

Contact Patrick Barton 0459 690 788 or Brett Barton 0418 633 447 for more information or to arrange an inspection today.