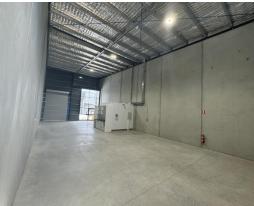

#### Description

Available to lease from November 2024, is unit 6 of the newly built 'Hill Station' development at 61 - 63 Sheppard Street, Hume.

Unit 6 is priced at an affordable rate, with the unit perfect for those looking for storage with the ability to install high racking. Unit 6 has its own unique floor plan of 160 Sqm of Warehouse and a 19 Sqm yard at the rear.

- 160 Sqm warehouse
- 19 Sqm exclusive yard
- Disabled compliant bathroom + kitchenette
- 3 phase power supply
- 2 allocated car spaces
- Central position within Hume

Contact Patrick Barton 0459 690 788 or Brett Barton 0418 633 447 for more information or to arrange an inspection today.