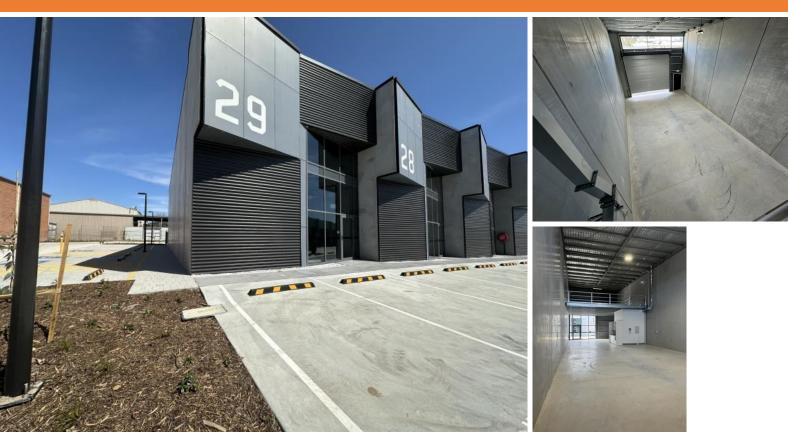

#### Description

Available to lease from November 2024, is unit 29 of the newly built 'Hill Station' development at 61 - 63 Sheppard Street, Hume.

Unit 29 offers a versatile floorplan with components of warehouse, mezzanine, and yard!, the unit has dual access allowing for the potential to have a showroom separate to the warehouse. The unit enjoys an exclusive 55 Sqm yard.

- 190 Sqm warehouse
- 65 Sqm mezzanine
- 55 Sqm exclusive yard
- Disabled compliant bathroom + kitchenette
- 3 phase power supply
- 3 allocated car spaces
- Central position within Hume

Contact Patrick Barton 0459 690 788 or Brett Barton 0418 633 447 for more information or to arrange an inspection today.