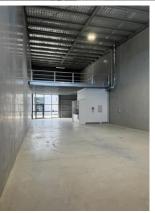

#### Description

Available to lease from November 2024, is unit 29 of the newly built 'Hill Station' development at 61 - 63 Sheppard Street, Hume.

Unit 29 offers a versatile floorplan with components of warehouse, mezzanine, and yard!, the unit has dual access allowing for the potential to have a showroom separate to the warehouse. The unit enjoys an exclusive 55 Sqm yard.

- 190 Sqm warehouse
- 65 Sqm mezzanine
- 55 Sqm exclusive yard
- Disabled compliant bathroom + kitchenette
- 3 phase power supply
- 3 allocated car spaces
- Central position within Hume

Contact Patrick Barton 0459 690 788 or Brett Barton 0418 633 447 for more information or to arrange an inspection today!