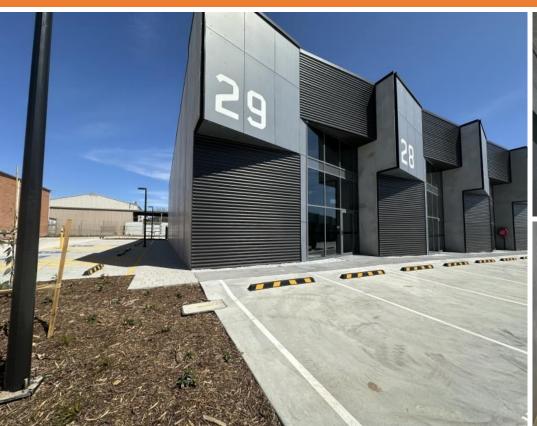

### Hill Station Business Park, 61 - 63 Sheppard Street, HUME 2620

| Unit:   | Area sqm: | Rent \$/sqm | Rental PA | Nett/Gross |
|---------|-----------|-------------|-----------|------------|
| Unit 29 | 255       | \$204       | \$52,000  | Net        |

#### Description

Available to lease from November 2024, is unit 29 of the newly built 'Hill Station' development at 61 - 63 Sheppard Street, Hume.

Unit 29 offers a versatile floorplan with components of warehouse, mezzanine, and yard!, the unit has dual access allowing for the potential to have a showroom separate to the warehouse. The unit enjoys an exclusive 55 Sqm yard.

- 190 Sqm warehouse
- 65 Sqm mezzanine
- 55 Sqm exclusive yard
- Disabled compliant bathroom + kitchenette
- 3 phase power supply
- 3 allocated car spaces
- Central position within Hume

Contact Patrick Barton 0459 690 788 or Brett Barton 0418 633 447 for more information or to arrange an inspection today!