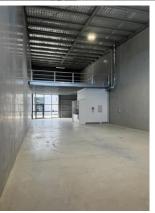

#### Description

Available to lease from November 2024, is unit 29 of the newly built 'Hill Station' development at 61 - 63 Sheppard Street, Hume.

Unit 29 offers a versatile floorplan with components of warehouse, mezzanine, and yard!, the unit has dual access allowing for the potential to have a showroom separate to the warehouse. The unit enjoys an exclusive 55 Sqm yard.

- 190 Sqm warehouse
- 65 Sqm mezzanine
- 55 Sqm exclusive yard
- Disabled compliant bathroom + kitchenette
- 3 phase power supply
- 3 allocated car spaces
- Central position within Hume

Contact Patrick Barton 0459 690 788 or Brett Barton 0418 633 447 for more information or to arrange an inspection today.