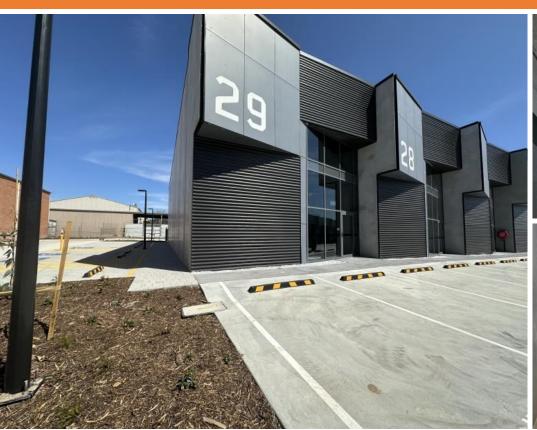

### Hill Station Business Park, 61 - 63 Sheppard Street, HUME 2620

| Unit:   | Area sqm: | Rent \$/sqm | Rental PA | Nett/Gross |
|---------|-----------|-------------|-----------|------------|
| Unit 29 | 255       | \$204       | \$52,000  | Net        |

#### Description

Available to lease from November 2024, is unit 29 of the newly built 'Hill Station' development at 61 - 63 Sheppard Street, Hume.

Unit 29 offers a versatile floorplan with components of warehouse, mezzanine, and yard!, the unit has dual access allowing for the potential to have a showroom separate to the warehouse. The unit enjoys an exclusive 55 Sqm yard.