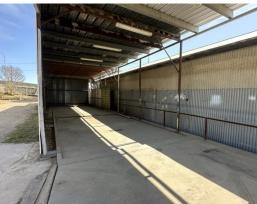

#### Description

The site has a large secure yard of 765 sqm self contained with a shed and an undercover carport totalling 205 Sqm of gross building area.

With great signage opportunities and a flexible lease terms on offer.