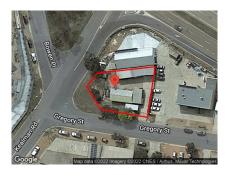

#### Location

Located within Queanbeyan West, on the eastern side of kealman Road with driveway access from Gregory Street. The site has easy access to Canberra Avenue.