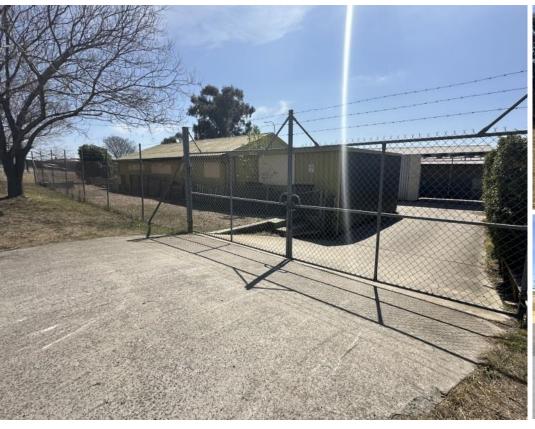

#### Description

The site has a large secure yard of 765 sqm self contained with a shed and an undercover carport totalling 205 Sqm of gross building area.

With great signage opportunities and a flexible lease terms on offer.