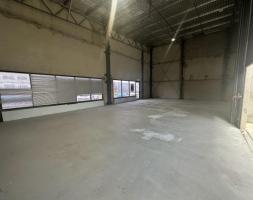

#### Description

Available to lease now! 200 sqm of high clearance warehouse. The available unit features a large roller door at the rear, street frontage facing Coal Court, mezzanine with kitchenette and bathroom with shower!

- 200 Sqm NLA
- Dual access with street frontage and rear roller door
- Central Beard location
- High clearance and clear span warehouse  $% \left( 1\right) =\left( 1\right) \left( 1$
- Electric roller door
- Mezzanine with kitchenette
- Bathroom with shower