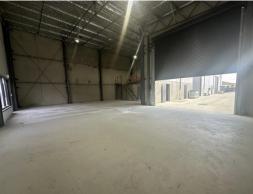

#### Description

Available to lease now! 200 sqm of high clearance warehouse. The available unit features a large roller door at the rear, street frontage facing Coal Court, mezzanine with kitchenette and bathroom with shower!

- 200 Sqm NLA
- Dual access with street frontage and rear roller door
- Central Beard location
- High clearance and clear span warehouse  $% \left( 1\right) =\left( 1\right) \left( 1$
- Electric roller door
- Mezzanine with kitchenette
- Bathroom with shower