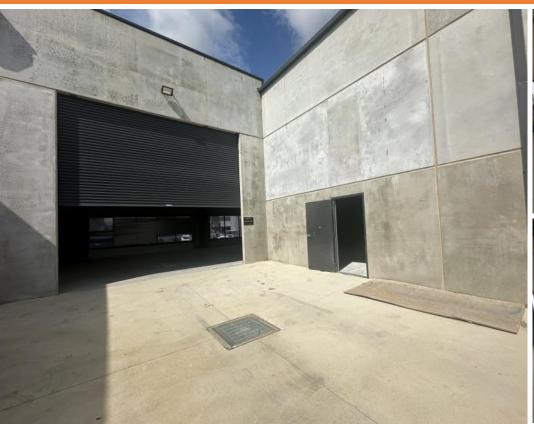

#### Description

Available to lease now! 200 sqm of high clearance warehouse. The available unit features a large roller door at the rear, street frontage facing Coal Court, mezzanine with kitchenette and bathroom with shower!

- 200 Sqm NLA
- Dual access with street frontage and rear roller door
- Central Beard location
- High clearance and clear span warehouse  $% \left( 1\right) =\left( 1\right) \left( 1$
- Electric roller door
- Mezzanine with kitchenette
- Bathroom with shower