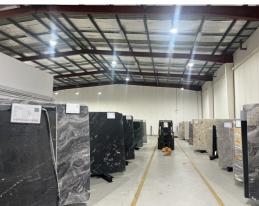

#### Description

Available now for lease is Unit 1 of 111 Gladstone Street. A tilt slab constructed warehouse with 6m clearance, high roller door and generous parking allocation. Also included is a fully fitted office and mezzanine storage area.