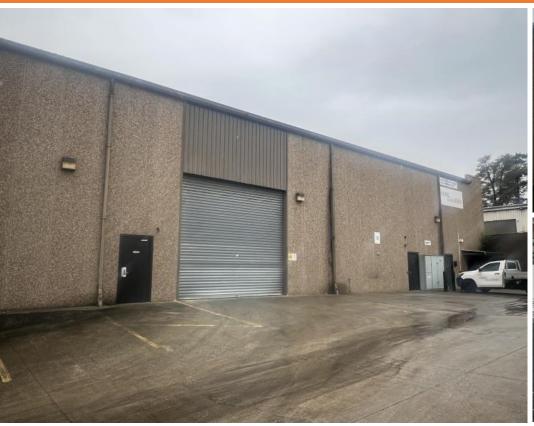

#### Description

Available now for lease is Unit 1 of 111 Gladstone Street. A tilt slab constructed warehouse with 6m clearance, high roller door and generous parking allocation. Also included is a fully fitted office and mezzanine storage area.

Hey Highlights

- Modern office and shopfront
- High clearance 6m high warehouse
- Secure battle-axe property
- Mezzanine storage
- Kitchenette and bathroom

Contact Barton Commercial Property for more information, or to arrange an inspection.