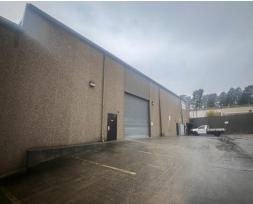

#### Description

Available now for lease is Unit 1 of 111 Gladstone Street. A tilt slab constructed warehouse with 6m clearance, high roller door and generous parking allocation. Also included is a fully fitted office and mezzanine storage area.

Hey Highlights

- Modern office and shopfront
- High clearance 6m high warehouse
- Secure battle-axe property
- Mezzanine storage
- Kitchenette and bathroom

Contact Barton Commercial Property for more information, or to arrange an inspection.