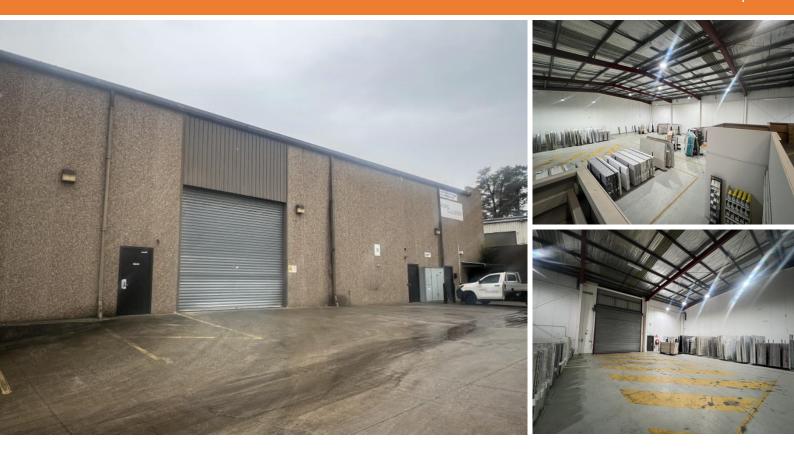

#### Description

Available now for lease is Unit 1 of 111 Gladstone Street. A tilt slab constructed warehouse with 6m clearance, high roller door and generous parking allocation. Also included is a fully fitted office and mezzanine storage area.

#### Hey Highlights

- Modern office and shopfront
- High clearance 6m high warehouse
- Secure battle-axe property
- Mezzanine storage
- Kitchenette and bathroom

Contact Barton Commercial Property for more information, or to arrange an inspection!