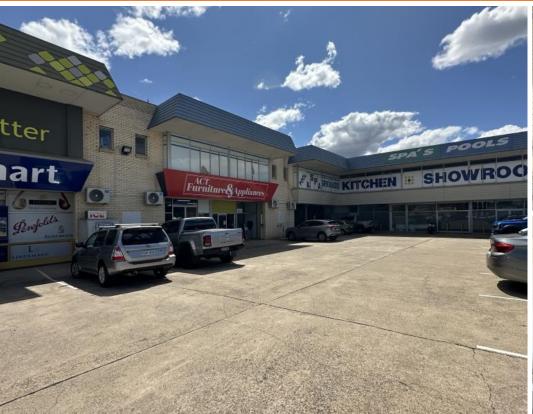

#### Location

Fyshwick is the largest industrial suburb in area and population, located a 10-minute drive from Canberra Airport and main highways. The property is located off busy Wollongong Street, amongst users in bulky goods, cafes, retailers.

## Description

Available to sublease now from ACT Furniture and Appliances at 92 - 98 Wollongong Street, a 140 sqm unit. This unit is ideal for a small showroom or storage and is located in the heart of Fyshwick.