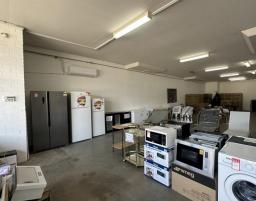

## Description

Available to sublease now from ACT Furniture and Appliances at 92 - 98 Wollongong Street, a 140 sqm unit. This unit is ideal for a small showroom or storage and is located in the heart of Fyshwick.

The lease includes all outgoings, water and electricity, and has it's own split system. A wall will need to be installed to separate the tenancy's.

Please contact Patrick Barton on 0459 690 788 from Barton Commercial Property to arrange an inspection.