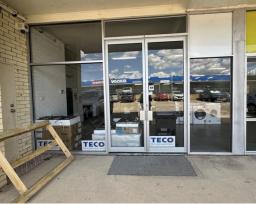

## Description

Available to sublease now from ACT Furniture and Appliances at 92 - 98 Wollongong Street, a 140 sqm unit. This unit is ideal for a small showroom or storage and is located in the heart of Fyshwick.

The lease includes all outgoings, water and electricity, and has it's own split system. A wall will need to be installed to separate the tenancy's.

Please contact Patrick Barton on 0459 690 788 from Barton Commercial Property to arrange an inspection.