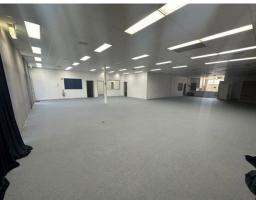

#### Description

Unit 7, 160 Lysaght offers an open plan office / showroom space that was previously used by a church. In addition is two offices and large workshop area with a roller door access from the large service yard.

A large kitchen with amenities including a disabled toilet. The properties wide zoning includes all industrial needs plus office and place to worship. 6 carks are included part of the 481sqm!

Outgoings Increases in Outgoings above base year 30 June **Car Parking**Ample onsite