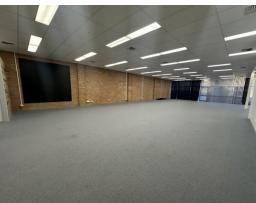

#### Description

Unit 7, 160 Lysaght offers an open plan office / showroom space that was previously used by a church. In addition is two offices and large workshop area with a roller door access from the large service yard.