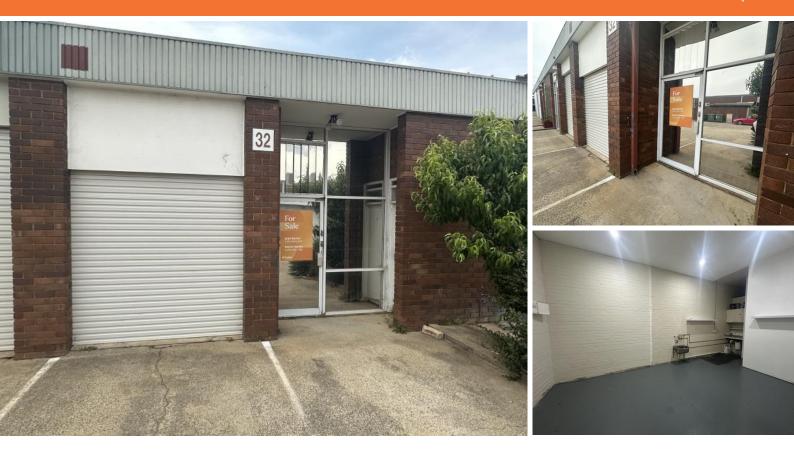

Available to buy now, offered vacant possession is unit 32 at the well know Paragon Mall at 8 Gladstone Street Fyshwick. The unit totals 60 sqm and would be well suited for small storage/warehousing or to lease out as an investment. The unit has a front entry plus roller door, and its own kitchenette + amenities.

**Key Highlights** 

- 60 Sqm NLA
- Roller door access
- Carparking at front of unit
- Kitchenette + Amenities

Contact Patrick Barton 0459 690 788 for more information or to arrange an inspection.

**Rental/Rental Potential** Estimated net income \$17,000 per annum