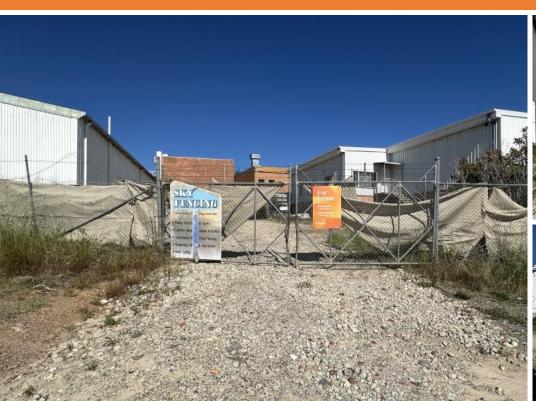

# 1 Daly Street, QUEANBEYAN 2620

Yard Space for Lease!

| Unit: | Area sqm: | Rent \$/sqm | Rental PA | Nett/Gross |
|-------|-----------|-------------|-----------|------------|
| Yard  | 420       | \$71        | \$30,000  | Gross      |

#### Description

Centrally located in West Queanbeyan on a Available to lease now! 1 Daly Street is a rare leasing opportunity. Consisting of 420 Sqm of hardstand. Suitable for a range of users for storage, shipping containers, plant and equipment yard and more!

#### Site highlights

- Flat hardstand area
- Secure fencing
- Good signage opportunities
- Central Queanbeyan location

To arrange an inspection, or request more information, please contact Patrick Barton 0459 690 788 or Brett Barton 0418 633 447 of Barton Commercial Property.