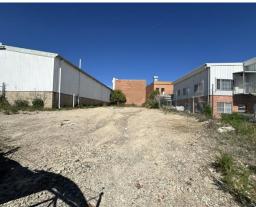

# 1 Daly Street, QUEANBEYAN 2620

Yard Space for Lease!

| Unit: | Area sqm: | Rent \$/sqm | Rental PA | Nett/Gross |
|-------|-----------|-------------|-----------|------------|
| Yard  | 420       | \$71        | \$30,000  | Gross      |

#### Description

Centrally located in West Queanbeyan on a Available to lease now! 1 Daly Street is a rare leasing opportunity. Consisting of 420 Sqm of hardstand. Suitable for a range of users for storage, shipping containers, plant and equipment yard and more!

#### Site highlights

- Flat hardstand area
- Secure fencing
- Good signage opportunities
- Central Queanbeyan location

To arrange an inspection, or request more information, please contact Patrick Barton 0459 690 788 or Brett Barton 0418 633 447 of Barton Commercial Property.