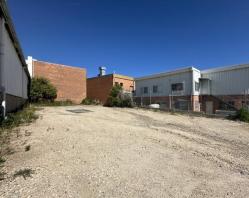

# 1 Daly Street, QUEANBEYAN 2620

Yard Space for Lease!

| Unit: | Area sqm: | Rent \$/sqm | Rental PA | Nett/Gross |
|-------|-----------|-------------|-----------|------------|
| Yard  | 420       | \$71        | \$30,000  | Gross      |

#### Description

Centrally located in West Queanbeyan on a Available to lease now! 1 Daly Street is a rare leasing opportunity. Consisting of 420 Sqm of hardstand. Suitable for a range of users for storage, shipping containers, plant and equipment yard and more!

#### Site highlights

- Flat hardstand area
- Secure fencing
- Good signage opportunities
- Central Queanbeyan location

To arrange an inspection, or request more information, please contact Patrick Barton 0459 690 788 or Brett Barton 0418 633 447 of Barton Commercial Property.