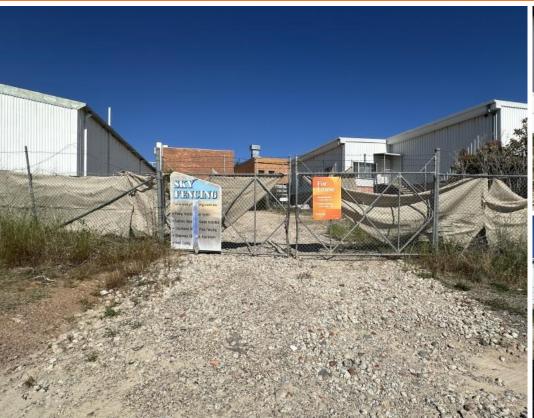

#### Description

Centrally located in West Queanbeyan on a Available to lease now! 1 Daly Street is a rare leasing opportunity. Consisting of 420 Sqm of hardstand. Suitable for a range of users for storage, shipping containers, plant and equipment yard and more!

#### Site highlights

- Flat hardstand area
- Secure fencing
- Good signage opportunities
- Central Queanbeyan location

To arrange an inspection, or request more information, please contact Patrick Barton 0459 690 788 or Brett Barton 0418 633 447 of Barton Commercial Property.