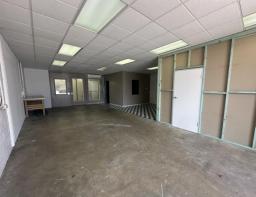

#### Description

Available now to lease! Unit 7 of 18 Shropshire, Queanbeyan. Located in the East Queanbeyan Industrial precinct with easy access to Yass Road.

Consisting of 120sqm of clear-span versatile space that features warehouse, showroom, office and kitchenette + bathroom facilities. The unit would suit a variety of users and is available to occupy immediately.

### **Key Highlights**

- Electric Roller Door
- Modern Shopfront / Showroom area
- Old Spray Booth Room with Great Lighting
- 3 Phase Power, NBN and Solar
- Clear Span Workshop with Concrete Floor
- Kitchenette + Shower and Amenities