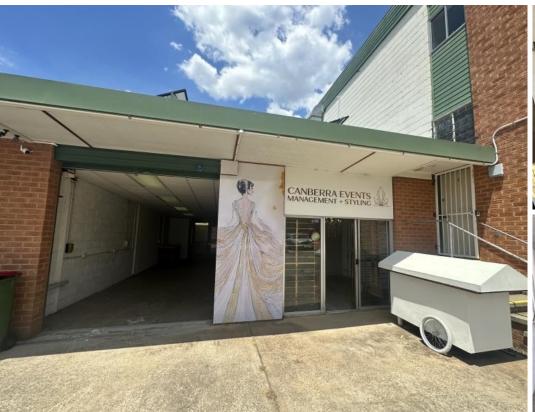

#### Location

The property is located off Yass Road, in the popular and busy East Queanbeyan industrial precinct. There are a number of national and local traders with the Queanbeyan RMS office and depot close by. Shropshire Street has easy access to Canberra Airport and the Federal Highway (via Sutton Road) leading to Sydney.

#### Description

Available now to lease! Unit 7 of 18 Shropshire, Queanbeyan. Located in the East Queanbeyan Industrial precinct with easy access to Yass Road.

Consisting of 120sqm of clear-span versatile space that features warehouse, showroom, office and kitchenette + bathroom facilities. The unit would suit a variety of users and is available to occupy immediately.

### **Key Highlights**

- Electric Roller Door
- Modern Shopfront / Showroom area
- Old Spray Booth Room with Great Lighting
- 3 Phase Power, NBN and Solar
- Clear Span Workshop with Concrete Floor
- Kitchenette + Shower and Amenities