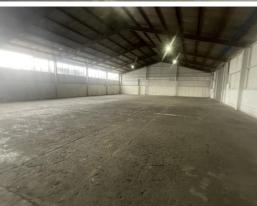

### Description

Available to lease now at 9 Whyalla Street is the largest unit of the complex, a clear span 643 sqm of high-clearance warehouse space, incorporating offices and break room over two floors, making it ideal for storage, warehousing, workshop and bulky good users.

Situated on battleaxe block with a concrete driveway the property is secure and allows for heavy vehicle access.

Property Highlights:

- Approx 580 sqm of warehouse
- Approx 63 sqm of office and break room facilities
- High clearance + clear span
- Two x roller doors