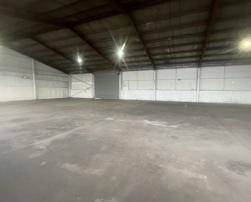

### Description

Available to lease now at 9 Whyalla Street is the largest unit of the complex, a clear span 643 sqm of high-clearance warehouse space, incorporating offices and break room over two floors, making it ideal for storage, warehousing, workshop and bulky good users.

Situated on battleaxe block with a concrete driveway the property is secure and allows for heavy vehicle access.

Property Highlights:

- Approx 580 sqm of warehouse
- Approx 63 sqm of office and break room facilities
- High clearance + clear span
- Two x roller doors