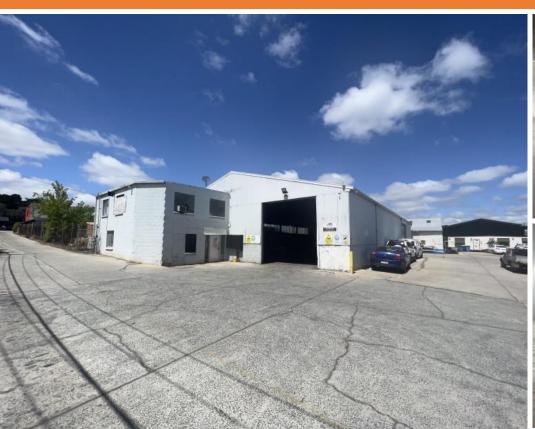

#### Location

Located on the fringe of Fyshwick off Canberra Avenue, Whyalla Street offers great flexibility for easy access into Fyshwick and links to Newcastle Street.

### Description

Available to lease now at 9 Whyalla Street is the largest unit of the complex, a clear span 643 sqm of high-clearance warehouse space, incorporating offices and break room over two floors, making it ideal for storage, warehousing, workshop and bulky good users.

Situated on battleaxe block with a concrete driveway the property is secure and allows for heavy vehicle access.

Property Highlights:

- Approx 580 sqm of warehouse
- Approx 63 sqm of office and break room facilities
- High clearance + clear span
- Two x roller doors