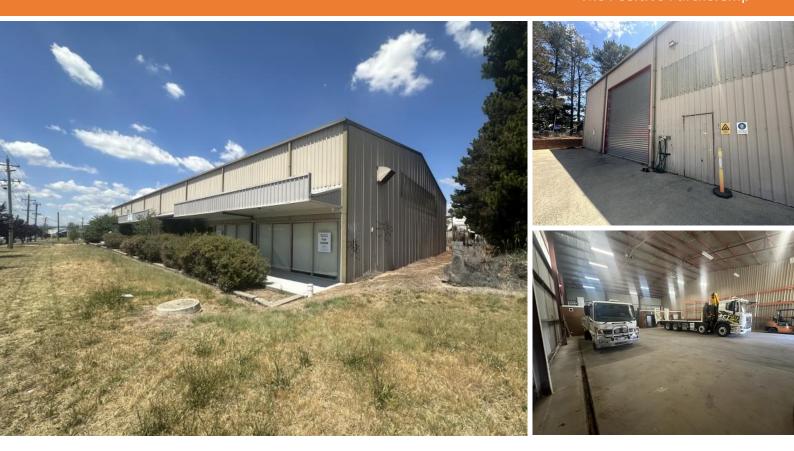

#### Description

Available to lease now is unit 3 of 45 Sheppard Street, Hume. Consisting of 400 sqm of NLA consisting of mostly high clearance warehouse with a front office and reception area. With dual access and it's ideal location on Sheppard Street, this property is a great opportunity for a variety of users.

Key Highlights

- High clearance warehouse with large roller door
- Modern front office with glass frontage
- Office fit out included
- Mezzanine storage
- Secure concrete yard
- Kitchenette + Ammenities