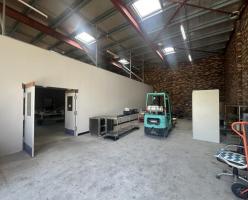

#### Description

Available to lease now, unit 2 of 34 Townsville Street, Fyshwick. This unit is situated on a battle axe property with a secure electric gate. The unit has a large yard for parking at the front which can also be used for storage. The property has high clear span warehouse and front showroom/reception area. The unit has a mezzanine of approximately 40 sqm which can be utilised as additional office or storage.

- Approx. 340 sqm of warehouse and office
- 3 phase power
- Kitchenette + amenities & shower
- Good lighting throughout
- Roller door access

Contact Patrick Barton 0459 690 788 for more information or to arrange an inspection today.