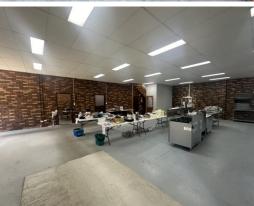

#### Description

Available to lease now, unit 2 of 34 Townsville Street, Fyshwick. This unit is situated on a battle axe property with a secure electric gate. The unit has a large yard for parking at the front which can also be used for storage. The property has high clear span warehouse and front showroom/reception area. The unit has a mezzanine of approximately 40 sqm which can be utilised as additional office or storage.

- Approx. 340 sqm of warehouse and office
- 3 phase power
- Kitchenette + amenities & shower
- Good lighting throughout
- Roller door access

Contact Patrick Barton 0459 690 788 for more information or to arrange an inspection today.