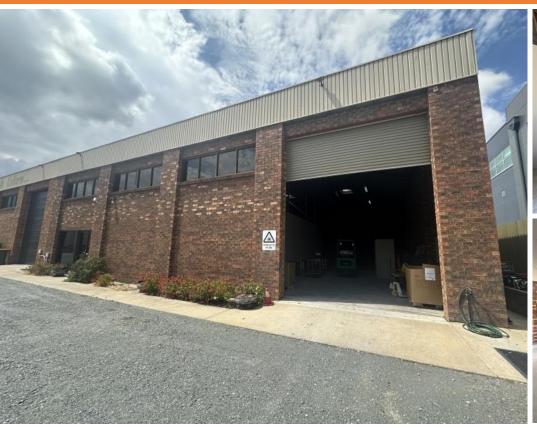

#### Location

Located in the heart of Fyshwick, on Townsville Street. Only 100 metres from Australia Post. Fyshwick is Canberra's largest industrial hub and is centrally located being within a 15 minute drive from Queanbeyan, Mitchell, Woden Valley and the Canberra airport.

#### Description

Available to lease now, unit 2 of 34 Townsville Street, Fyshwick. This unit is situated on a battle axe property with a secure electric gate. The unit has a large yard for parking at the front which can also be used for storage. The property has high clear span warehouse and front showroom/reception area. The unit has a mezzanine of approximately 40 sqm which can be utilised as additional office or storage.

- Approx. 340 sqm of warehouse and office
- 3 phase power
- Kitchenette + amenities & shower
- Good lighting throughout
- Roller door access

Contact Patrick Barton 0459 690 788 for more information or to arrange an inspection today.